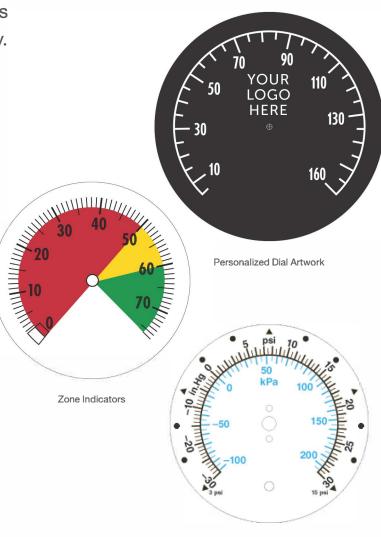

### **COMPANY LOGOS**

Personalize your gauge and highlight your brand with our custom dials featuring your company logo.

## **ZONE INDICATORS**

Allows quick identification and process pressure measurement in safe, cautious or dangerous states.

### **MULTIPLE SCALES**

Simultaneously displays multiple scale pressure readings