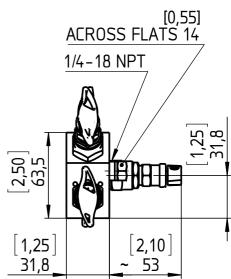

| Dimensions |  | linch) |
|------------|--|--------|
|------------|--|--------|

| Gener  | al Dir | nens | SION   |     |
|--------|--------|------|--------|-----|
| Valve, | V02,   | 5B,  | 1/2-14 | NPT |

| DWG. NO. | A 076 I 8-Valve-50- |
|----------|---------------------|
|          | V02-5B-50-PN420     |