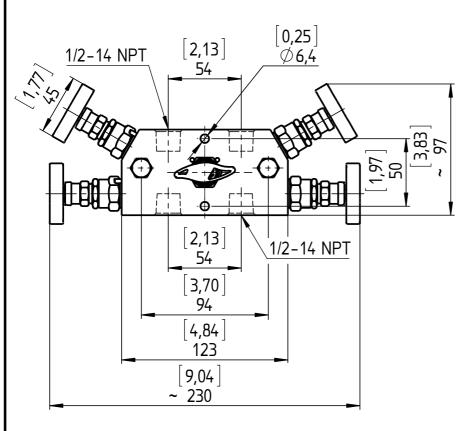

| Dimensions |  | linch) |
|------------|--|--------|
|------------|--|--------|

| Gener  | al Dir | nens | SION   |     |
|--------|--------|------|--------|-----|
| Valve, | V02,   | 5B,  | 1/2-14 | NPT |

| DWG. NO. | A 076 I 8-Valve-50- |
|----------|---------------------|
|          | V02-5B-50-PN420     |