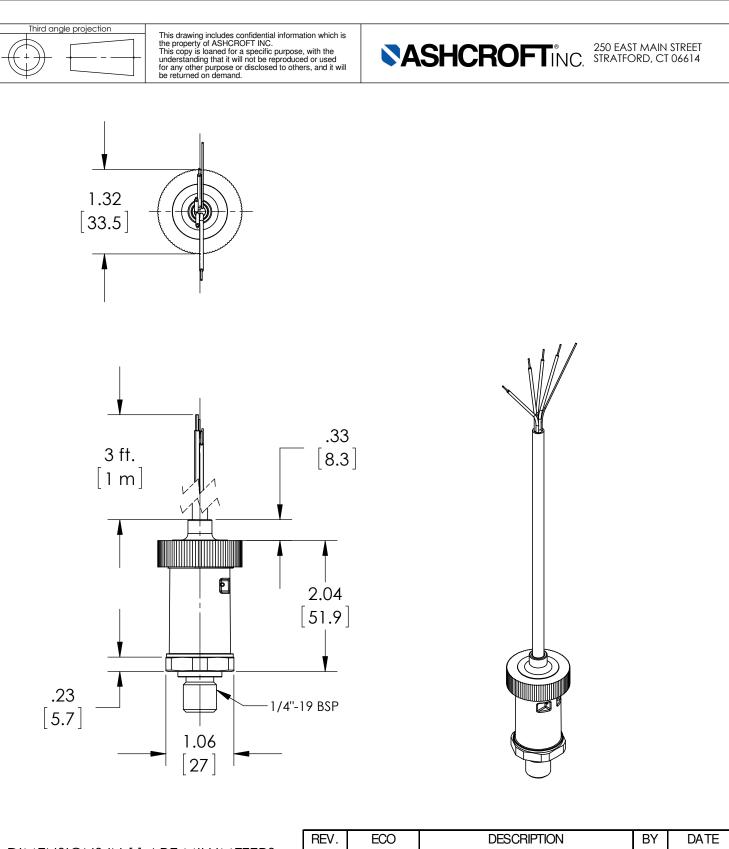

|                                                     |                        | REV. | ECO                                        | DESC          | RIPTION       | Bĭ  | DATE       |
|-----------------------------------------------------|------------------------|------|--------------------------------------------|---------------|---------------|-----|------------|
| DIMENSIONS IN []                                    | <u>ARE MILLIMETERS</u> | А    | 0005200                                    | RELEASED G    | ENERAL DIMS.  | MJS | 10/28/2011 |
| This print certified correct for<br>Customer's Name |                        |      | General Dimensions<br>T2 SERIES TRANSDUCER |               |               |     |            |
|                                                     |                        |      | T27MS2xxF2                                 |               |               |     |            |
| Customer's Order No.                                |                        |      | awn MJS                                    | Date 10/28/11 | Date of Issue |     |            |
| Ashcroft Order No.                                  |                        |      | necked                                     | Date          | SHEET-1       |     | Rev.       |
| Certified by                                        | Date                   | A    | proved                                     | Date          | 70A378        | 2   | A          |