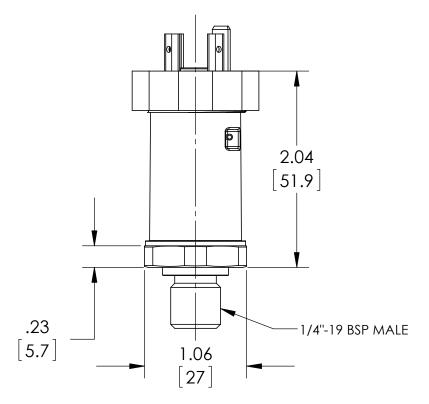

| DIMENSIONS IN | [ ] | l ARE | <b>MILLIMETERS</b> |
|---------------|-----|-------|--------------------|

| REV. | ECO     | DESCRIPTION            | BY  | DATE       |
|------|---------|------------------------|-----|------------|
| Α    | 0005200 | RELEASED GENERAL DIMS. | MJS | 10/28/2011 |

| This print certified corr |      | General Dimensions |                      |               |      |  |  |
|---------------------------|------|--------------------|----------------------|---------------|------|--|--|
| Customer's Name           |      |                    | T2 SERIES TRANSDUCER |               |      |  |  |
|                           |      |                    | T27MS2xxDN           |               |      |  |  |
| Customer's Order No.      |      | Drawn MJS          | Date 10/28/11        | Date of Issue |      |  |  |
| Ashcroft Order No.        |      | Checked            | Date                 | SHEET-1       | Rev. |  |  |
| Certified by              | Date | Approved           | Date                 | 70A3767       | Α    |  |  |