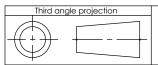

| This print certified corr |      | General Dimensions |                      |               |      |  |  |
|---------------------------|------|--------------------|----------------------|---------------|------|--|--|
| Customer's Name           |      |                    | T2 SERIES TRANSDUCER |               |      |  |  |
|                           |      |                    | T27MS2xxDN           |               |      |  |  |
| Customer's Order No.      |      | Drawn MJS          | Date 10/28/11        | Date of Issue |      |  |  |
| Ashcroft Order No.        |      | Checked            | Date                 | SHEET-1       | Rev. |  |  |
| Certified by              | Date | Approved           | Date                 | 70A3767       | Α    |  |  |