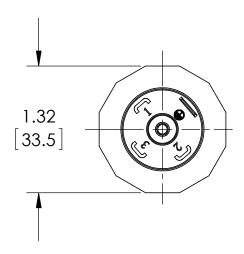

| DIMENSIONS IN | [ ] | l ARE | <b>MILLIMETERS</b> |
|---------------|-----|-------|--------------------|

| REV. | ECO     | DESCRIPTION            | BY  | DATE       |
|------|---------|------------------------|-----|------------|
| Α    | 0005200 | RELEASED GENERAL DIMS. | MJS | 10/28/2011 |

| This print certified corr |      | General Dimensions |                      |               |      |  |  |
|---------------------------|------|--------------------|----------------------|---------------|------|--|--|
| Customer's Name           |      |                    | T2 SERIES TRANSDUCER |               |      |  |  |
|                           |      |                    | T27MS2xxDN           |               |      |  |  |
| Customer's Order No.      |      | Drawn MJS          | Date 10/28/11        | Date of Issue |      |  |  |
| Ashcroft Order No.        |      | Checked            | Date                 | SHEET-1       | Rev. |  |  |
| Certified by              | Date | Approved           | Date                 | 70A3767       | Α    |  |  |