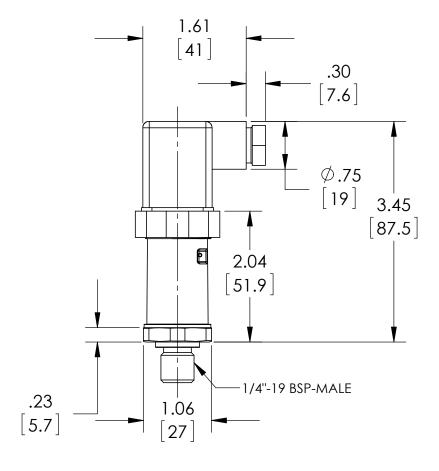

| DIMENSIONS IN [] A | ARE MILLIMETERS |
|--------------------|-----------------|

| REV. | ECO     | DESCRIPTION            | BY  | DATE       |
|------|---------|------------------------|-----|------------|
| Α    | 0005200 | RELEASED GENERAL DIMS. | MJS | 10/21/2011 |

| This print certified cor | rect for |           | General Dimensions   |               |      |  |  |
|--------------------------|----------|-----------|----------------------|---------------|------|--|--|
| Customer's Name          |          |           | T2 SERIES TRANSDUCER |               |      |  |  |
|                          |          |           | T27MS2xxDO           |               |      |  |  |
| Customer's Order No.     |          | Drawn MJS | Date 10/21/11        | Date of Issue |      |  |  |
| Ashcroft Order No.       |          | Checked   | Date                 | SHEET-1       | Rev. |  |  |
| Certified by             | Date     | Approved  | Date                 | 70A3772       | Α    |  |  |