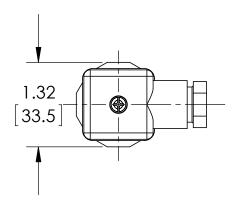

| DIMENSIONS IN [] A | ARE MILLIMETERS |
|--------------------|-----------------|

| REV. | ECO     | DESCRIPTION            | BY  | DATE       |
|------|---------|------------------------|-----|------------|
| Α    | 0005200 | RELEASED GENERAL DIMS. | MJS | 10/21/2011 |