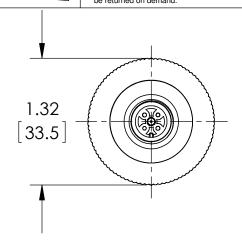

| DIMENSIONS IN | ] ARE MILLIMETERS |
|---------------|-------------------|
|---------------|-------------------|

| REV. | ECO     | DESCRIPTION            | BY  | DATE       |
|------|---------|------------------------|-----|------------|
| Α    | 0005200 | RELEASED GENERAL DIMS. | MJS | 10/28/2011 |