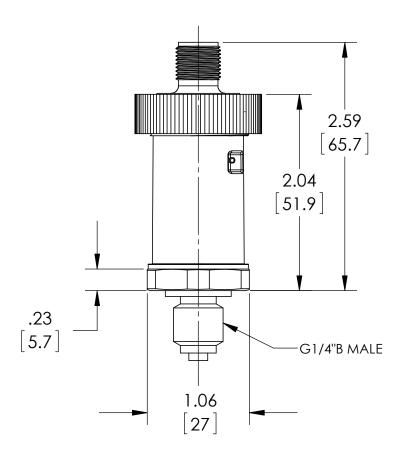

| DIMENSIONS IN | ] ARE MILLIMETERS |
|---------------|-------------------|
|---------------|-------------------|

| REV. | ECO     | DESCRIPTION            | BY  | DATE       |
|------|---------|------------------------|-----|------------|
| Α    | 0005200 | RELEASED GENERAL DIMS. | MJS | 10/28/2011 |

| This print certified corre | ct for    |               | General Dimensions   |         |      |  |
|----------------------------|-----------|---------------|----------------------|---------|------|--|
| Customer's Name            |           |               | T2 SERIES TRANSDUCER |         |      |  |
|                            |           | T27MG2xxEW    |                      |         |      |  |
| Customer's Order N         | Drawn MJS | Date 10/28/11 | Date of Issue        |         |      |  |
| Ashcroft Order No.         |           | Checked       | Date                 | SHEET-1 | Rev. |  |
| Certified by               | Date      | Approved      | Date                 | 70A3778 | A    |  |