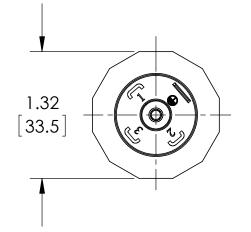

## **SASHCROFT**INC. 250 EAST MAIN STREET STRATFORD, CT 06614

|                                  | <u>RE MILLIMETERS</u> | REV. | ECO                  | DESC          | RIPTION       | BY  | DATE       |
|----------------------------------|-----------------------|------|----------------------|---------------|---------------|-----|------------|
| DIMENSIONS IN [] AR              |                       | А    | 0005200              | RELEASED G    | ENERAL DIMS.  | MJS | 10/28/2011 |
| This print certified correct for |                       |      | General Dimensions   |               |               |     |            |
| Customer's Name                  |                       |      | T2 SERIES TRANSDUCER |               |               |     |            |
|                                  |                       |      | T27MG2xxDN           |               |               |     |            |
| Customer's Order No.             |                       | Dr   | awn MJS              | Date 10/28/11 | Date of Issue |     |            |
| Ashcroft Order No.               |                       | Cl   | necked               | Date          | SHEET-1       |     | Rev.       |
| Certified by                     | Date                  | A    | oproved              | Date          | 70A376        | 8   | A          |