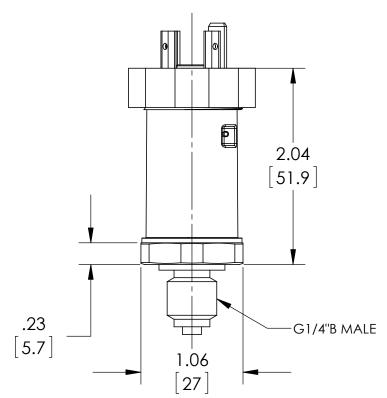

## **SASHCROFT**INC. 250 EAST MAIN STREET STRATFORD, CT 06614

|                                  | <u>RE MILLIMETERS</u> | REV. | ECO                  | DESC          | RIPTION       | BY  | DATE       |
|----------------------------------|-----------------------|------|----------------------|---------------|---------------|-----|------------|
| DIMENSIONS IN [] AR              |                       | А    | 0005200              | RELEASED G    | ENERAL DIMS.  | MJS | 10/28/2011 |
| This print certified correct for |                       |      | General Dimensions   |               |               |     |            |
| Customer's Name                  |                       |      | T2 SERIES TRANSDUCER |               |               |     |            |
|                                  |                       |      | T27MG2xxDN           |               |               |     |            |
| Customer's Order No.             |                       | Dr   | awn MJS              | Date 10/28/11 | Date of Issue |     |            |
| Ashcroft Order No.               |                       | Cl   | necked               | Date          | SHEET-1       |     | Rev.       |
| Certified by                     | Date                  | A    | oproved              | Date          | 70A376        | 8   | A          |