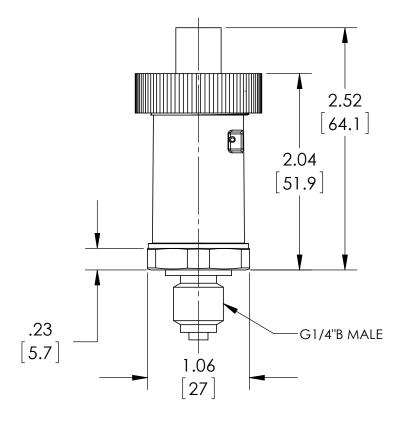

| This print certified corr | ect for |           | General Dimensions   |               |      |  |  |
|---------------------------|---------|-----------|----------------------|---------------|------|--|--|
| Customer's Name           |         |           | T2 SERIES TRANSDUCER |               |      |  |  |
|                           |         |           | T27MG2xxB4           |               |      |  |  |
| Customer's Order          | Vo.     | Drawn MJS | Date 10/28/11        | Date of Issue |      |  |  |
| Ashcroft Order No.        |         | Checked   | Date                 | SHEET-1       | Rev. |  |  |
| Certified by              | Date    | Approved  | Date                 | 70A3788       | Α    |  |  |