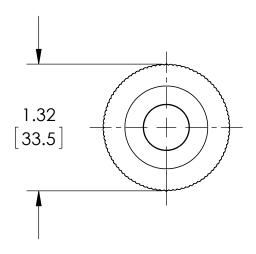

| This print certified corr | ect for |           | General Dimensions   |               |      |  |  |
|---------------------------|---------|-----------|----------------------|---------------|------|--|--|
| Customer's Name           |         |           | T2 SERIES TRANSDUCER |               |      |  |  |
|                           |         |           | T27MG2xxB4           |               |      |  |  |
| Customer's Order          | Vo.     | Drawn MJS | Date 10/28/11        | Date of Issue |      |  |  |
| Ashcroft Order No.        |         | Checked   | Date                 | SHEET-1       | Rev. |  |  |
| Certified by              | Date    | Approved  | Date                 | 70A3788       | Α    |  |  |