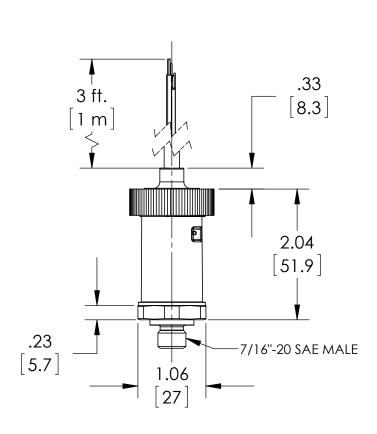

| This print certified corn |      | General Dimensions |                      |               |      |  |  |
|---------------------------|------|--------------------|----------------------|---------------|------|--|--|
| Customer's Name           |      |                    | T2 SERIES TRANSDUCER |               |      |  |  |
|                           |      |                    | T27MEKxxF2           |               |      |  |  |
| Customer's Order I        | No.  | Drawn MJS          | Date 10/28/11        | Date of Issue |      |  |  |
| Ashcroft Order No.        |      | Checked            | Date                 | SHEET-1       | Rev. |  |  |
| Certified by              | Date | Approved           | Date                 | 70A3781       | Α    |  |  |