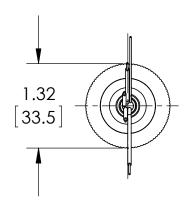

| This print certified corn |      | General Dimensions |                      |               |      |  |  |
|---------------------------|------|--------------------|----------------------|---------------|------|--|--|
| Customer's Name           |      |                    | T2 SERIES TRANSDUCER |               |      |  |  |
|                           |      |                    | T27MEKxxF2           |               |      |  |  |
| Customer's Order I        | No.  | Drawn MJS          | Date 10/28/11        | Date of Issue |      |  |  |
| Ashcroft Order No.        |      | Checked            | Date                 | SHEET-1       | Rev. |  |  |
| Certified by              | Date | Approved           | Date                 | 70A3781       | Α    |  |  |