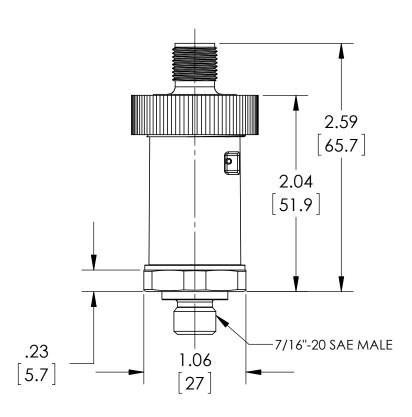

| DIMENSIONS IN | ] ARE MILLIMETER |
|---------------|------------------|

| REV. | ECO     | DESCRIPTION            | BY  | DATE       |
|------|---------|------------------------|-----|------------|
| Α    | 0005200 | RELEASED GENERAL DIMS. | MJS | 10/28/2011 |

| This print certified correct | et for    |               | General Dimensions   |         |      |  |
|------------------------------|-----------|---------------|----------------------|---------|------|--|
| Customer's Name              |           |               | T2 SERIES TRANSDUCER |         |      |  |
|                              |           |               | T27MEKxxEW           |         |      |  |
| Customer's Order No          | Drawn MJS | Date 10/28/11 | Date of Issue        |         |      |  |
| Ashcroft Order No.           |           | Checked       | Date                 | SHEET-1 | Rev. |  |
| Certified by                 | Date      | Approved      | Date                 | 70A3776 | Α    |  |