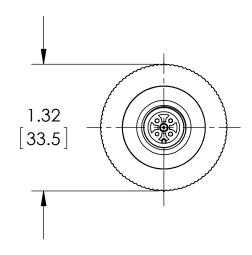

| DIMENSIONS IN | ] ARE MILLIMETER |
|---------------|------------------|

| REV. | ECO     | DESCRIPTION            | BY  | DATE       |
|------|---------|------------------------|-----|------------|
| Α    | 0005200 | RELEASED GENERAL DIMS. | MJS | 10/28/2011 |