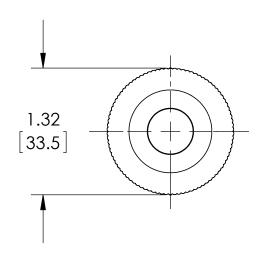

| This print certified cor | rect for |                           | General Dimensions   |               |   |  |
|--------------------------|----------|---------------------------|----------------------|---------------|---|--|
| Customer's Name          |          |                           | T2 SERIES TRANSDUCER |               |   |  |
|                          |          |                           | T27MEKxxB4           |               |   |  |
| Customer's Order         | No.      | Drawn MJS                 | Date 10/28/11        | Date of Issue |   |  |
| Ashcroft Order No.       |          | Checked Date SHEET-1 Rev. |                      |               |   |  |
| Certified by             | Date     | Approved                  | Date                 | 70A3786       | Α |  |