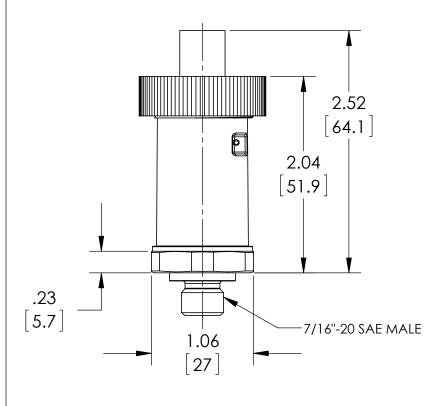

| This print certified cor | rect for |                           | General Dimensions   |               |   |  |
|--------------------------|----------|---------------------------|----------------------|---------------|---|--|
| Customer's Name          |          |                           | T2 SERIES TRANSDUCER |               |   |  |
|                          |          |                           | T27MEKxxB4           |               |   |  |
| Customer's Order         | No.      | Drawn MJS                 | Date 10/28/11        | Date of Issue |   |  |
| Ashcroft Order No.       |          | Checked Date SHEET-1 Rev. |                      |               |   |  |
| Certified by             | Date     | Approved                  | Date                 | 70A3786       | Α |  |