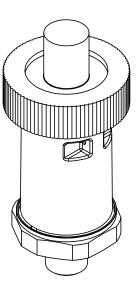

| This print certified cor | rect for |                           | General Dimensions   |               |   |  |
|--------------------------|----------|---------------------------|----------------------|---------------|---|--|
| Customer's Name          |          |                           | T2 SERIES TRANSDUCER |               |   |  |
|                          |          |                           | T27MEKxxB4           |               |   |  |
| Customer's Order         | No.      | Drawn MJS                 | Date 10/28/11        | Date of Issue |   |  |
| Ashcroft Order No.       |          | Checked Date SHEET-1 Rev. |                      |               |   |  |
| Certified by             | Date     | Approved                  | Date                 | 70A3786       | Α |  |