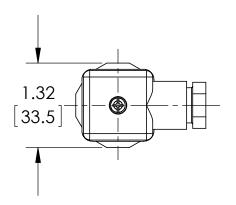

## **DIMENSIONS IN [] ARE MILLIMETERS**

| REV. | ECO     | DESCRIPTION            | BY  | DATE       |
|------|---------|------------------------|-----|------------|
| Α    | 0005200 | RELEASED GENERAL DIMS. | MJS | 10/21/2011 |

| This print certified cor | rect for |              | General Dimensions         |      |  |  |
|--------------------------|----------|--------------|----------------------------|------|--|--|
| Customer's Name          |          |              | T2 SERIES TRANSDUCER       |      |  |  |
|                          |          |              | T27M02xxDO                 |      |  |  |
| Customer's Order         | No.      | Drawn MJS Da | ate 10/21/11 Date of Issue |      |  |  |
| Ashcroft Order No.       |          | Checked Da   | ate SHEET-1                | Rev. |  |  |
| Certified by             | Date     | Approved Da  | 70A3770                    | Α    |  |  |