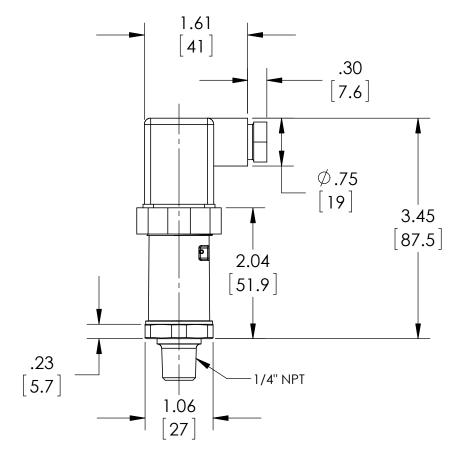

## **DIMENSIONS IN [] ARE MILLIMETERS**

| REV. | ECO     | DESCRIPTION            | BY  | DATE       |
|------|---------|------------------------|-----|------------|
| Α    | 0005200 | RELEASED GENERAL DIMS. | MJS | 10/21/2011 |

| This print certified cor | rect for |              | General Dimensions         |      |  |  |
|--------------------------|----------|--------------|----------------------------|------|--|--|
| Customer's Name          |          |              | T2 SERIES TRANSDUCER       |      |  |  |
|                          |          |              | T27M02xxDO                 |      |  |  |
| Customer's Order         | No.      | Drawn MJS Da | ate 10/21/11 Date of Issue |      |  |  |
| Ashcroft Order No.       |          | Checked Da   | ate SHEET-1                | Rev. |  |  |
| Certified by             | Date     | Approved Da  | 70A3770                    | Α    |  |  |