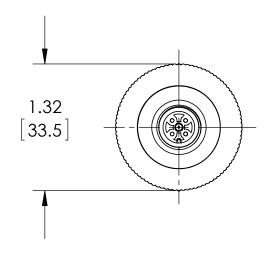

| This print certified cor | rect for |                         | General Dimensions   |      |  |  |
|--------------------------|----------|-------------------------|----------------------|------|--|--|
| Customer's Name          |          | T2 SERIES               | T2 SERIES TRANSDUCER |      |  |  |
|                          |          | T27N                    | T27M01xxEW           |      |  |  |
| Customer's Order No.     |          | Drawn MJS Date 10/28/11 | Date of Issue        |      |  |  |
| Ashcroft Order No.       |          | Checked Date            | SHEET-1              | Rev. |  |  |
| Certified by             | Date     | Approved Date           | 70A3774              | Α    |  |  |