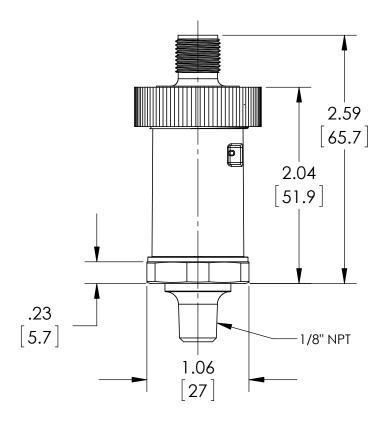

| This print certified cor | rect for |                         | General Dimensions   |      |  |  |
|--------------------------|----------|-------------------------|----------------------|------|--|--|
| Customer's Name          |          | T2 SERIES               | T2 SERIES TRANSDUCER |      |  |  |
|                          |          | T27N                    | T27M01xxEW           |      |  |  |
| Customer's Order No.     |          | Drawn MJS Date 10/28/11 | Date of Issue        |      |  |  |
| Ashcroft Order No.       |          | Checked Date            | SHEET-1              | Rev. |  |  |
| Certified by             | Date     | Approved Date           | 70A3774              | Α    |  |  |