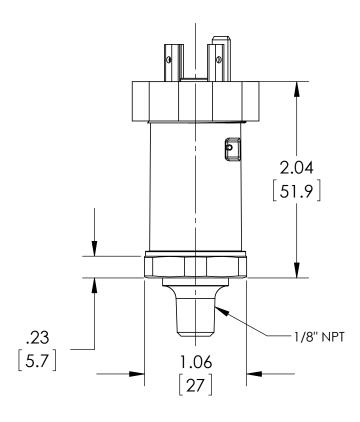

| DIMENSIONS IN [] ARE MILLIMETERS |      | REV | . ECO                | DESCRIPTION   |               | BY  | DATE       |
|----------------------------------|------|-----|----------------------|---------------|---------------|-----|------------|
|                                  |      | Α   | 0005200              | RELEASED G    | ENERAL DIMS.  | MJS | 10/28/2011 |
| This print certified correct for |      |     | General Dimensions   |               |               |     |            |
| Customer's Name                  |      |     | T2 SERIES TRANSDUCER |               |               |     |            |
|                                  |      |     | T27M01xxDN           |               |               |     |            |
| Customer's Order No.             |      | [   | Drawn MJS            | Date 10/28/11 | Date of Issue |     |            |
| Ashcroft Order No.               |      | (   | Checked              | Date          | SHEET-1       |     | Rev.       |
| Certified by                     | Date | A   | Approved             | Date          | 70A376        | 4   | Α          |