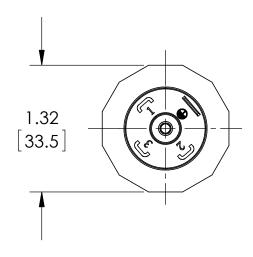

| DIMENSIONS IN [] ARE MILLIMETERS |      | REV | . ECO                | DESCRIPTION   |               | BY  | DATE       |
|----------------------------------|------|-----|----------------------|---------------|---------------|-----|------------|
|                                  |      | Α   | 0005200              | RELEASED G    | ENERAL DIMS.  | MJS | 10/28/2011 |
| This print certified correct for |      |     | General Dimensions   |               |               |     |            |
| Customer's Name                  |      |     | T2 SERIES TRANSDUCER |               |               |     |            |
|                                  |      |     | T27M01xxDN           |               |               |     |            |
| Customer's Order No.             |      | [   | Drawn MJS            | Date 10/28/11 | Date of Issue |     |            |
| Ashcroft Order No.               |      | (   | Checked              | Date          | SHEET-1       |     | Rev.       |
| Certified by                     | Date | A   | Approved             | Date          | 70A376        | 4   | Α          |