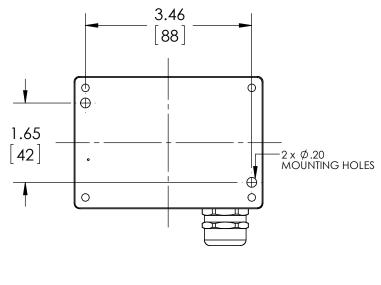

| This print certified cor | rect for               |           | General Dimensions                    |               |      |  |
|--------------------------|------------------------|-----------|---------------------------------------|---------------|------|--|
| Customer's Name          |                        | GC55 [    | GC55 DIFFERENTIAL PRESSURE TRANSDUCER |               |      |  |
|                          | GC55-7-F02-42-CG-xxxxx |           |                                       |               |      |  |
| Customer's Order No.     |                        | Drawn MJS | Date 11/29/11                         | Date of Issue |      |  |
| Ashcroft Order No.       |                        | Checked   | Date                                  | SHEET-1       | Rev. |  |
| Certified by             | Date                   | Approved  | Date                                  | 70A3865       | Α    |  |