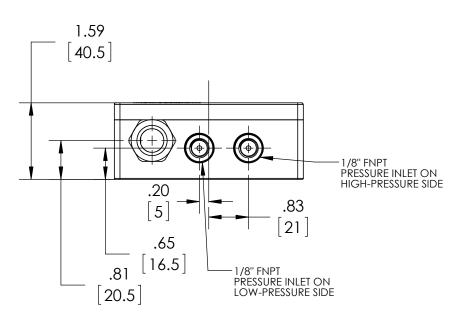

| This print certified cor | rect for               |           | General Dimensions                    |               |      |  |
|--------------------------|------------------------|-----------|---------------------------------------|---------------|------|--|
| Customer's Name          |                        | GC55 [    | GC55 DIFFERENTIAL PRESSURE TRANSDUCER |               |      |  |
|                          | GC55-7-F02-42-CG-xxxxx |           |                                       |               |      |  |
| Customer's Order No.     |                        | Drawn MJS | Date 11/29/11                         | Date of Issue |      |  |
| Ashcroft Order No.       |                        | Checked   | Date                                  | SHEET-1       | Rev. |  |
| Certified by             | Date                   | Approved  | Date                                  | 70A3865       | Α    |  |