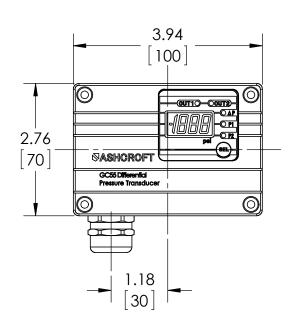

| This print certified cor | rect for               |           | General Dimensions                    |               |      |  |
|--------------------------|------------------------|-----------|---------------------------------------|---------------|------|--|
| Customer's Name          |                        | GC55 [    | GC55 DIFFERENTIAL PRESSURE TRANSDUCER |               |      |  |
|                          | GC55-7-F02-42-CG-xxxxx |           |                                       |               |      |  |
| Customer's Order No.     |                        | Drawn MJS | Date 11/29/11                         | Date of Issue |      |  |
| Ashcroft Order No.       |                        | Checked   | Date                                  | SHEET-1       | Rev. |  |
| Certified by             | Date                   | Approved  | Date                                  | 70A3865       | Α    |  |