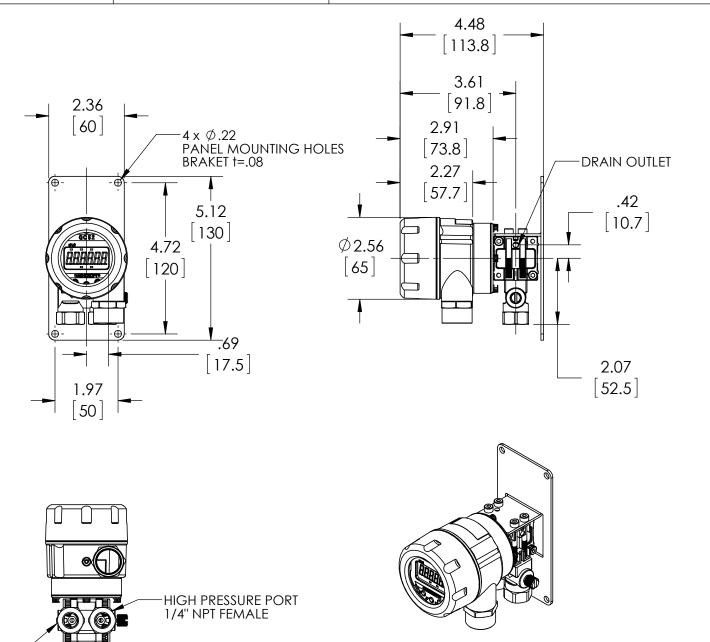

-LOW PRESSURE PORT 1/4" NPT FEMALE

This drawing includes confidential information which is the property of ASHCROFT INC.
This copy is loaned for a specific purpose, with the understanding that it will not be reproduced or used for any other purpose or disclosed to others, and it will be returned on demand.