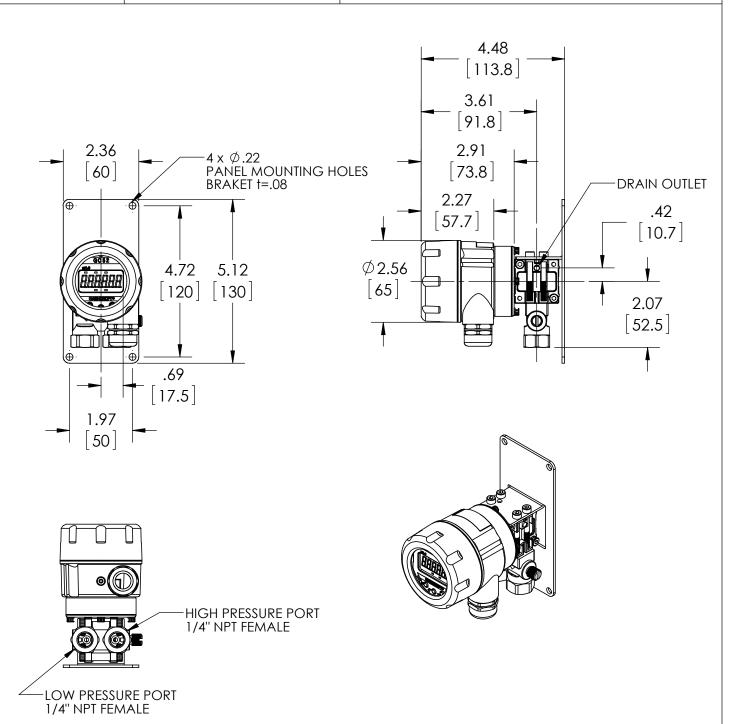

| DIMENSIONS IN L1 V               | PE VVII I IVVETERS | REV. | ECO                       | DESC          | RIPTION       | BY  | DATE       |
|----------------------------------|--------------------|------|---------------------------|---------------|---------------|-----|------------|
| DIMENSIONS IN [] ARE MILLIMETERS |                    | Α    | 0005200                   | RELEASED G    | ENERAL DIMS.  | MJS | 11/29/2011 |
| This print certified correct for |                    |      | General Dimensions        |               |               |     |            |
| Customer's Name                  |                    |      | GC52 PRESSURE TRANSMITTER |               |               |     |            |
|                                  |                    |      | GC52-7-F02-42-CG-xxxxx    |               |               |     |            |
| Customer's Order No.             |                    | Dr   | awn MJS                   | Date 11/29/11 | Date of Issue |     |            |
| Ashcroft Order No.               |                    |      | necked                    | Date          | SHEET-1       |     | Rev.       |
| Certified by                     | Date               | Ap   | proved                    | Date          | 70A386        | 3   | Α          |