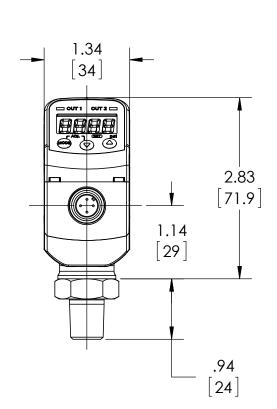

| <u> </u> | DIMENSIONS IN [ | ] ARE MILLIMETERS |
|----------|-----------------|-------------------|
|----------|-----------------|-------------------|

| REV. | ECO     | DESCRIPTION            | BY  | DATE       |
|------|---------|------------------------|-----|------------|
| Α    | 0005200 | RELEASED GENERAL DIMS. | MJS | 11/29/2011 |

| This print certified corr | ect for |           | General Dimensions           |               |      |  |
|---------------------------|---------|-----------|------------------------------|---------------|------|--|
| Customer's Name           |         | G         | GC35 DIGITAL PRESSURE SENSOR |               |      |  |
|                           |         |           | GC35-7-M02L-xx-EW-xxxxx      |               |      |  |
| Customer's Order N        | No.     | Drawn MJS | Date 11/29/11                | Date of Issue |      |  |
| Ashcroft Order No.        |         | Checked   | Date                         | SHEET-1       | Rev. |  |
| Certified by              | Date    | Approved  | Date                         | 70A3866       | Α    |  |