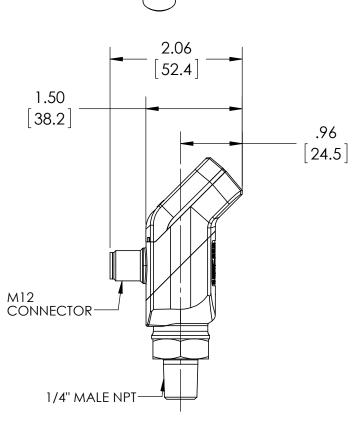

| <u> </u> | DIMENSIONS IN [ | ] ARE MILLIMETERS |
|----------|-----------------|-------------------|
|----------|-----------------|-------------------|

| REV. | ECO     | DESCRIPTION            | BY  | DATE       |
|------|---------|------------------------|-----|------------|
| Α    | 0005200 | RELEASED GENERAL DIMS. | MJS | 11/29/2011 |

| This print certified corr | ect for |           | General Dimensions           |               |      |  |
|---------------------------|---------|-----------|------------------------------|---------------|------|--|
| Customer's Name           |         | G         | GC35 DIGITAL PRESSURE SENSOR |               |      |  |
|                           |         |           | GC35-7-M02L-xx-EW-xxxxx      |               |      |  |
| Customer's Order N        | No.     | Drawn MJS | Date 11/29/11                | Date of Issue |      |  |
| Ashcroft Order No.        |         | Checked   | Date                         | SHEET-1       | Rev. |  |
| Certified by              | Date    | Approved  | Date                         | 70A3866       | Α    |  |