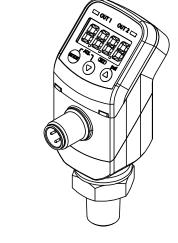

| This print certified corr | ect for |           | General Dimensions           |               |      |  |
|---------------------------|---------|-----------|------------------------------|---------------|------|--|
| Customer's Name           |         | G         | GC35 DIGITAL PRESSURE SENSOR |               |      |  |
|                           |         |           | GC35-7-M02L-xx-EW-xxxxx      |               |      |  |
| Customer's Order N        | No.     | Drawn MJS | Date 11/29/11                | Date of Issue |      |  |
| Ashcroft Order No.        |         | Checked   | Date                         | SHEET-1       | Rev. |  |
| Certified by              | Date    | Approved  | Date                         | 70A3866       | Α    |  |