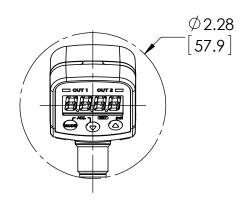

| This print certified corr | ect for |           | General Dimensions           |               |      |  |
|---------------------------|---------|-----------|------------------------------|---------------|------|--|
| Customer's Name           |         | G         | GC35 DIGITAL PRESSURE SENSOR |               |      |  |
|                           |         |           | GC35-7-M02L-xx-EW-xxxxx      |               |      |  |
| Customer's Order N        | No.     | Drawn MJS | Date 11/29/11                | Date of Issue |      |  |
| Ashcroft Order No.        |         | Checked   | Date                         | SHEET-1       | Rev. |  |
| Certified by              | Date    | Approved  | Date                         | 70A3866       | Α    |  |