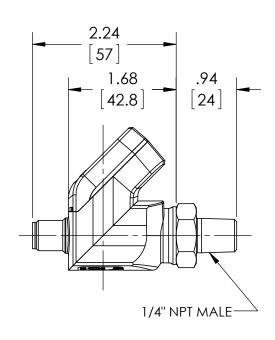

| This print certified cor |      |               | General Dimensions           |      |  |  |  |
|--------------------------|------|---------------|------------------------------|------|--|--|--|
| Customer's Name          |      | GC35          | GC35 DIGITAL PRESSURE SENSOR |      |  |  |  |
|                          |      |               | GC35-7-M02B-xx-EW-xxxxx      |      |  |  |  |
| Customer's Order No.     |      | Drawn MJS Dat | te 11/29/11 Date of Issue    |      |  |  |  |
| Ashcroft Order No.       |      | Checked Dat   | te SHEET-1                   | Rev. |  |  |  |
| Certified by             | Date | Approved Date | 70A3867                      | A    |  |  |  |