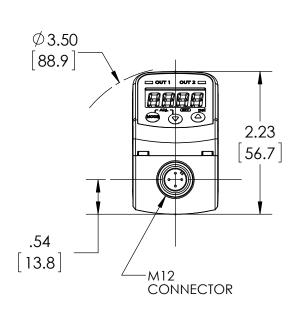

| This print certified cor |      |               | General Dimensions           |      |  |  |  |
|--------------------------|------|---------------|------------------------------|------|--|--|--|
| Customer's Name          |      | GC35          | GC35 DIGITAL PRESSURE SENSOR |      |  |  |  |
|                          |      |               | GC35-7-M02B-xx-EW-xxxxx      |      |  |  |  |
| Customer's Order No.     |      | Drawn MJS Dat | te 11/29/11 Date of Issue    |      |  |  |  |
| Ashcroft Order No.       |      | Checked Dat   | te SHEET-1                   | Rev. |  |  |  |
| Certified by             | Date | Approved Date | 70A3867                      | A    |  |  |  |