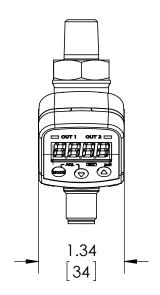

| This print certified cor |      |               | General Dimensions           |      |  |  |  |
|--------------------------|------|---------------|------------------------------|------|--|--|--|
| Customer's Name          |      | GC35          | GC35 DIGITAL PRESSURE SENSOR |      |  |  |  |
|                          |      |               | GC35-7-M02B-xx-EW-xxxxx      |      |  |  |  |
| Customer's Order No.     |      | Drawn MJS Dat | te 11/29/11 Date of Issue    |      |  |  |  |
| Ashcroft Order No.       |      | Checked Dat   | te SHEET-1                   | Rev. |  |  |  |
| Certified by             | Date | Approved Date | 70A3867                      | A    |  |  |  |