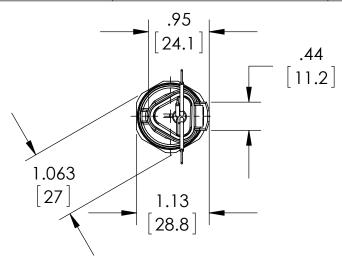

| This print certified corre | ect for |            | General Dimensions   |               |      |  |  |
|----------------------------|---------|------------|----------------------|---------------|------|--|--|
| Customer's Name            |         |            | G2 SERIES TRANSDUCER |               |      |  |  |
|                            |         | G27MG2xxT2 |                      |               |      |  |  |
| Customer's Order No.       |         | Drawn MJS  | Date 10/7/11         | Date of Issue |      |  |  |
| Ashcroft Order No.         |         | Checked    | Date                 | SHEET-1       | Rev. |  |  |
| Certified by               | Date    | Approved   | Date                 | 70A3731       | Α    |  |  |