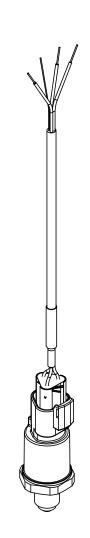

| This print certified corre | ect for |            | General Dimensions   |               |      |  |  |
|----------------------------|---------|------------|----------------------|---------------|------|--|--|
| Customer's Name            |         |            | G2 SERIES TRANSDUCER |               |      |  |  |
|                            |         | G27MG2xxT2 |                      |               |      |  |  |
| Customer's Order No.       |         | Drawn MJS  | Date 10/7/11         | Date of Issue |      |  |  |
| Ashcroft Order No.         |         | Checked    | Date                 | SHEET-1       | Rev. |  |  |
| Certified by               | Date    | Approved   | Date                 | 70A3731       | Α    |  |  |