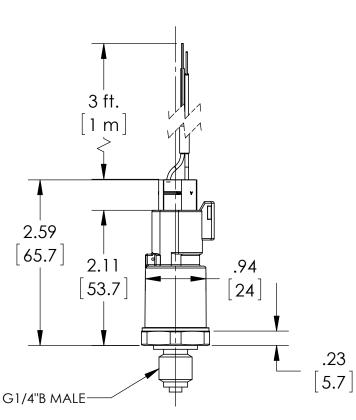

| This print certified corre | ect for |            | General Dimensions   |               |      |  |  |
|----------------------------|---------|------------|----------------------|---------------|------|--|--|
| Customer's Name            |         |            | G2 SERIES TRANSDUCER |               |      |  |  |
|                            |         | G27MG2xxT2 |                      |               |      |  |  |
| Customer's Order No.       |         | Drawn MJS  | Date 10/7/11         | Date of Issue |      |  |  |
| Ashcroft Order No.         |         | Checked    | Date                 | SHEET-1       | Rev. |  |  |
| Certified by               | Date    | Approved   | Date                 | 70A3731       | Α    |  |  |