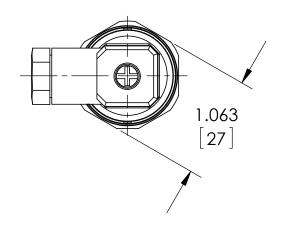

| This print certified corr |      | General Dimensions<br>G2 SERIES TRANSDUCER |              |               |      |  |  |
|---------------------------|------|--------------------------------------------|--------------|---------------|------|--|--|
|                           |      |                                            |              |               |      |  |  |
|                           |      |                                            | G27MG2xxM1   |               |      |  |  |
|                           |      | Drawn MJS                                  | Date 9/30/11 | Date of Issue |      |  |  |
|                           |      | Checked                                    | Date         | SHEET-1       | Rev. |  |  |
| Certified by              | Date | Approved                                   | Date         | 70A3700       | Α    |  |  |