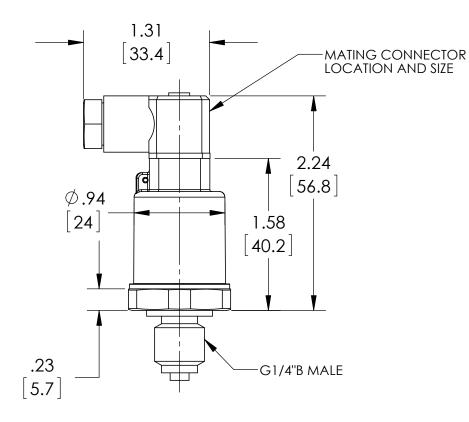

| This print certified corr |      | General Dimensions<br>G2 SERIES TRANSDUCER |              |               |      |  |  |
|---------------------------|------|--------------------------------------------|--------------|---------------|------|--|--|
|                           |      |                                            |              |               |      |  |  |
|                           |      |                                            | G27MG2xxM1   |               |      |  |  |
|                           |      | Drawn MJS                                  | Date 9/30/11 | Date of Issue |      |  |  |
|                           |      | Checked                                    | Date         | SHEET-1       | Rev. |  |  |
| Certified by              | Date | Approved                                   | Date         | 70A3700       | Α    |  |  |