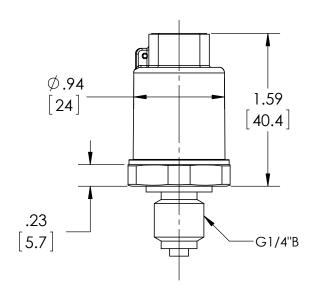

| This print certified corre | ect for                                                 |          | General Dimensions   |            |   |  |
|----------------------------|---------------------------------------------------------|----------|----------------------|------------|---|--|
| Customer's Name            |                                                         |          | G2 SERIES TRANSDUCER |            |   |  |
|                            |                                                         |          | G27                  | G27MG2xxHM |   |  |
| Customer's Order N         | stomer's Order No. Drawn MJS Date 9/30/11 Date of Issue |          |                      |            |   |  |
| Ashcroft Order No.         | Checked                                                 | Date     | SHEET-1              | Rev.       |   |  |
| Certified by               | Date                                                    | Approved | Date                 | 70A3692    | A |  |