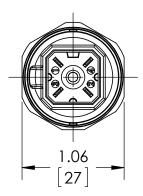

| This print certified corre | ect for                                                 |          | General Dimensions   |            |   |  |
|----------------------------|---------------------------------------------------------|----------|----------------------|------------|---|--|
| Customer's Name            |                                                         |          | G2 SERIES TRANSDUCER |            |   |  |
|                            |                                                         |          | G27                  | G27MG2xxHM |   |  |
| Customer's Order N         | stomer's Order No. Drawn MJS Date 9/30/11 Date of Issue |          |                      |            |   |  |
| Ashcroft Order No.         | Checked                                                 | Date     | SHEET-1              | Rev.       |   |  |
| Certified by               | Date                                                    | Approved | Date                 | 70A3692    | A |  |