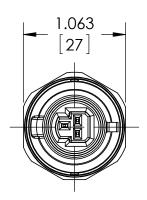

| This print certified cor | rect for |           | General Dimensions   |               |      |  |  |
|--------------------------|----------|-----------|----------------------|---------------|------|--|--|
| Customer's Name          |          |           | G2 SERIES TRANSDUCER |               |      |  |  |
|                          |          |           | G27MG2xxGN           |               |      |  |  |
| Customer's Order No.     |          | Drawn MJS | Date 9/23/11         | Date of Issue |      |  |  |
| Ashcroft Order No.       |          | Checked   | Date                 | SHEET-1       | Rev. |  |  |
| Certified by             | Date     | Approved  | Date                 | 70A3676       | A    |  |  |