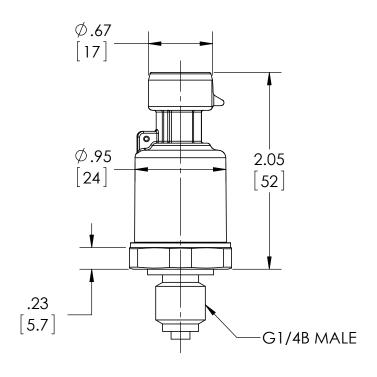

| This print certified cor | rect for |           | General Dimensions   |               |      |  |  |
|--------------------------|----------|-----------|----------------------|---------------|------|--|--|
| Customer's Name          |          |           | G2 SERIES TRANSDUCER |               |      |  |  |
|                          |          |           | G27MG2xxGN           |               |      |  |  |
| Customer's Order No.     |          | Drawn MJS | Date 9/23/11         | Date of Issue |      |  |  |
| Ashcroft Order No.       |          | Checked   | Date                 | SHEET-1       | Rev. |  |  |
| Certified by             | Date     | Approved  | Date                 | 70A3676       | A    |  |  |