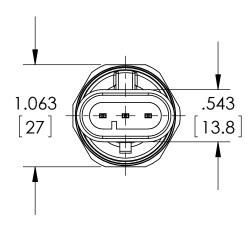

| DIMENSIONS IN [] A               | DE VVII I IVVETEDO | REV. | V. ECO DESCRIPTION   |                        | BY            | DATE |            |  |
|----------------------------------|--------------------|------|----------------------|------------------------|---------------|------|------------|--|
| DIMENSIONS IN [] A               | VE IVIILLIIVILTEKS | Α    | 0005200              | RELEASED GENERAL DIMS. |               | MJS  | 10/14/2011 |  |
| This print certified correct for |                    |      | General Dimensions   |                        |               |      |            |  |
| Customer's Name                  |                    |      | G2 SERIES TRANSDUCER |                        |               |      |            |  |
|                                  |                    |      | G27MG2xxAP           |                        |               |      |            |  |
| Customer's Order No.             |                    | Dr   | awn MJS              | Date 10/14/11          | Date of Issue |      |            |  |
| Ashcroft Order No.               |                    | Cl   | necked               | Date                   | SHEET-1       |      | Rev.       |  |
| Certified by                     | Date               | Aı   | pproved              | Date                   | 70A375        | 5    | A          |  |