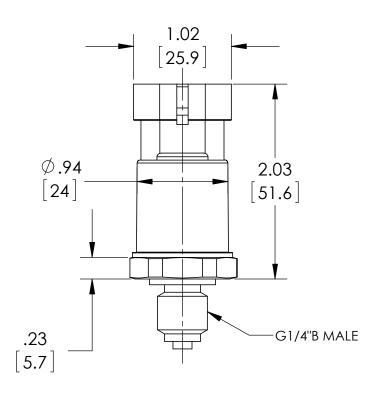

| DIMENSIONS IN [] A               | DE VVII I IVVETEDO | REV. | V. ECO DESCRIPTION   |                        | BY            | DATE |            |  |
|----------------------------------|--------------------|------|----------------------|------------------------|---------------|------|------------|--|
| DIMENSIONS IN [] A               | VE IVIILLIIVILTEKS | Α    | 0005200              | RELEASED GENERAL DIMS. |               | MJS  | 10/14/2011 |  |
| This print certified correct for |                    |      | General Dimensions   |                        |               |      |            |  |
| Customer's Name                  |                    |      | G2 SERIES TRANSDUCER |                        |               |      |            |  |
|                                  |                    |      | G27MG2xxAP           |                        |               |      |            |  |
| Customer's Order No.             |                    | Dr   | awn MJS              | Date 10/14/11          | Date of Issue |      |            |  |
| Ashcroft Order No.               |                    | Cl   | necked               | Date                   | SHEET-1       |      | Rev.       |  |
| Certified by                     | Date               | Aı   | pproved              | Date                   | 70A375        | 5    | A          |  |