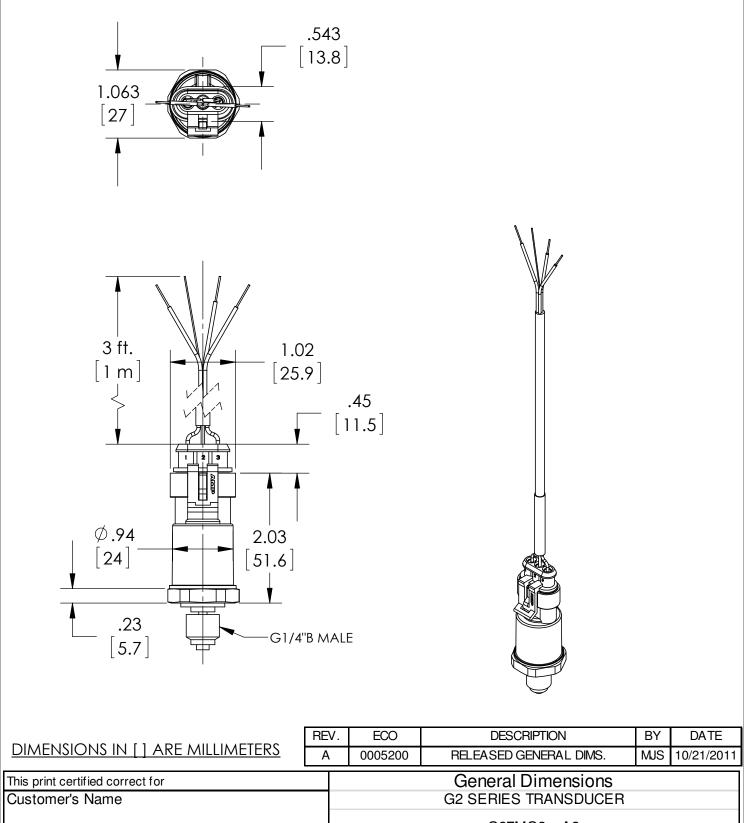

## **SASHCROFT**INC. 250 EAST MAIN STREET STRATFORD, CT 06614

|                      |      | G27MG2xxA2 |               |               |      |
|----------------------|------|------------|---------------|---------------|------|
| Customer's Order No. |      | Drawn MJS  | Date 10/21/11 | Date of Issue |      |
| Ashcroft Order No.   |      | Checked    | Date          | SHEET-1       | Rev. |
| Certified by         | Date | Approved   | Date          | 70A3763       | A    |