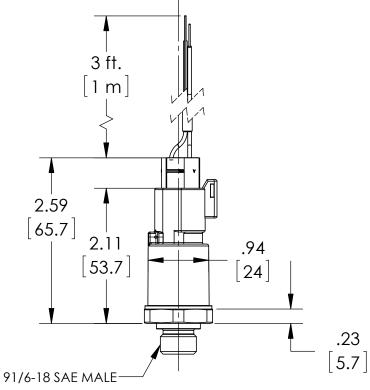

| DIMENSIONS IN I | ARE MILLIMETERS                                                                                                                                                                                                                                                                                                                                                                                                                                                                                                                                                                                                                                                                                                                                                                                                                                                                                                                                                                                                                                                                                                                                                                                                                                                                                                                                                                                                                                                                                                                                                                                                                                                                                                                                                                                                                                                                                                                                                                                                                                                                                                                |
|-----------------|--------------------------------------------------------------------------------------------------------------------------------------------------------------------------------------------------------------------------------------------------------------------------------------------------------------------------------------------------------------------------------------------------------------------------------------------------------------------------------------------------------------------------------------------------------------------------------------------------------------------------------------------------------------------------------------------------------------------------------------------------------------------------------------------------------------------------------------------------------------------------------------------------------------------------------------------------------------------------------------------------------------------------------------------------------------------------------------------------------------------------------------------------------------------------------------------------------------------------------------------------------------------------------------------------------------------------------------------------------------------------------------------------------------------------------------------------------------------------------------------------------------------------------------------------------------------------------------------------------------------------------------------------------------------------------------------------------------------------------------------------------------------------------------------------------------------------------------------------------------------------------------------------------------------------------------------------------------------------------------------------------------------------------------------------------------------------------------------------------------------------------|
| DIMENSIONS      | I / III / II |

| REV. | ECO     | DESCRIPTION            | BY  | DATE      |
|------|---------|------------------------|-----|-----------|
| Α    | 0005200 | RELEASED GENERAL DIMS. | MJS | 10/7/2011 |

| This print certified correct f | or                                                     |            | General Dimensions   |               |      |  |  |
|--------------------------------|--------------------------------------------------------|------------|----------------------|---------------|------|--|--|
| Customer's Name                |                                                        |            | G2 SERIES TRANSDUCER |               |      |  |  |
|                                |                                                        | G27MEVxxT2 |                      |               |      |  |  |
| Customer's Order No.           | tomer's Order No. Drawn MJS Date 10/7/11 Date of Issue |            |                      | Date of Issue |      |  |  |
| Ashcroft Order No.             |                                                        | Checked    | Date                 | SHEET-1       | Rev. |  |  |
| Certified by                   | Date                                                   | Approved   | Date                 | 70A3728       | Α    |  |  |