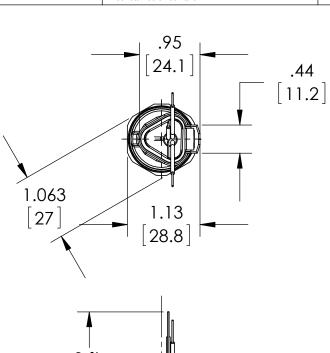

| DIMENSIONS IN I | ARE MILLIMETERS                                                                                                                                                                                                                                                                                                                                                                                                                                                                                                                                                                                                                                                                                                                                                                                                                                                                                                                                                                                                                                                                                                                                                                                                                                                                                                                                                                                                                                                                                                                                                                                                                                                                                                                                                                                                                                                                                                                                                                                                                                                                                                                |
|-----------------|--------------------------------------------------------------------------------------------------------------------------------------------------------------------------------------------------------------------------------------------------------------------------------------------------------------------------------------------------------------------------------------------------------------------------------------------------------------------------------------------------------------------------------------------------------------------------------------------------------------------------------------------------------------------------------------------------------------------------------------------------------------------------------------------------------------------------------------------------------------------------------------------------------------------------------------------------------------------------------------------------------------------------------------------------------------------------------------------------------------------------------------------------------------------------------------------------------------------------------------------------------------------------------------------------------------------------------------------------------------------------------------------------------------------------------------------------------------------------------------------------------------------------------------------------------------------------------------------------------------------------------------------------------------------------------------------------------------------------------------------------------------------------------------------------------------------------------------------------------------------------------------------------------------------------------------------------------------------------------------------------------------------------------------------------------------------------------------------------------------------------------|
| DIMENSIONS      | I / III / II |

| REV. | ECO     | DESCRIPTION            | BY  | DATE      |
|------|---------|------------------------|-----|-----------|
| Α    | 0005200 | RELEASED GENERAL DIMS. | MJS | 10/7/2011 |

| This print certified correct f | or                                                     |            | General Dimensions   |               |      |  |  |
|--------------------------------|--------------------------------------------------------|------------|----------------------|---------------|------|--|--|
| Customer's Name                |                                                        |            | G2 SERIES TRANSDUCER |               |      |  |  |
|                                |                                                        | G27MEVxxT2 |                      |               |      |  |  |
| Customer's Order No.           | tomer's Order No. Drawn MJS Date 10/7/11 Date of Issue |            |                      | Date of Issue |      |  |  |
| Ashcroft Order No.             |                                                        | Checked    | Date                 | SHEET-1       | Rev. |  |  |
| Certified by                   | Date                                                   | Approved   | Date                 | 70A3728       | Α    |  |  |