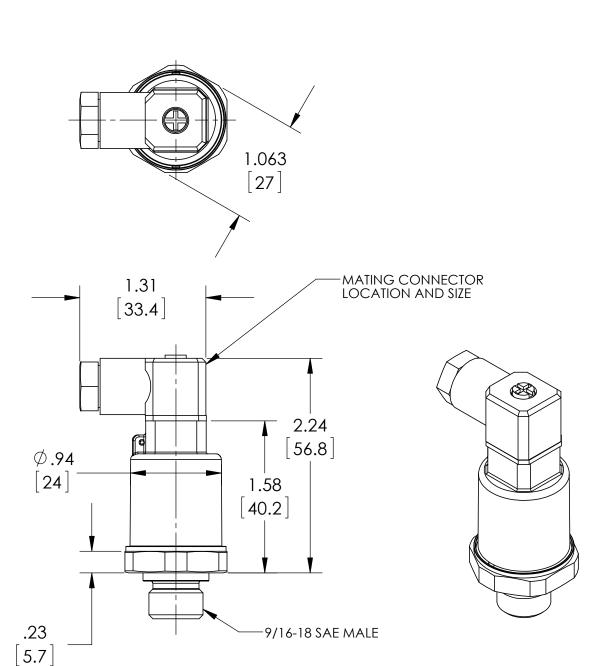

| DIMENSIONS IN [] ARE MILLIMETERS | Α  | 0005200              | RELEASED C   | GENERAL DIMS. | MJS | 9/30/2011 |
|----------------------------------|----|----------------------|--------------|---------------|-----|-----------|
| This print certified correct for |    | General Dimensions   |              |               |     |           |
| Customer's Name                  |    | G2 SERIES TRANSDUCER |              |               |     |           |
|                                  |    | G27MEVxxM1           |              |               |     |           |
| Customer's Order No.             | Dr | awn MJS              | Date 9/30/11 | Date of Issue |     |           |
| Ashcroft Order No.               | Cł | necked               | Date         | SHEET-1       |     | Rev.      |