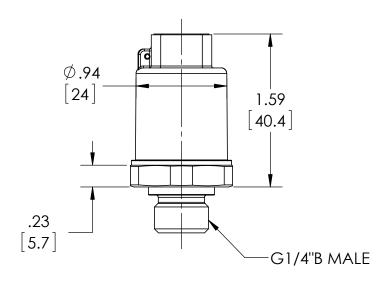

## **DIMENSIONS IN [] ARE MILLIMETERS**

| REV. | ECO     | DESCRIPTION            | BY  | DATE      |
|------|---------|------------------------|-----|-----------|
| Α    | 0005200 | RELEASED GENERAL DIMS. | MJS | 9/30/2011 |

| This print certified cor | rect for |           | General Dimensions   |               |      |  |  |
|--------------------------|----------|-----------|----------------------|---------------|------|--|--|
| Customer's Name          |          |           | G2 SERIES TRANSDUCER |               |      |  |  |
|                          |          |           | G27MG2xxHM           |               |      |  |  |
| Customer's Order         | No.      | Drawn MJS | Date 9/30/11         | Date of Issue |      |  |  |
| Ashcroft Order No        | ).       | Checked   | Date                 | SHEET-1       | Rev. |  |  |
| Certified by             | Date     | Approved  | Date                 | 70A3692       | Α    |  |  |