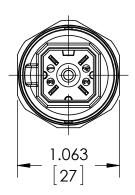

## **DIMENSIONS IN [] ARE MILLIMETERS**

| REV. | ECO     | DESCRIPTION            | BY  | DATE      |
|------|---------|------------------------|-----|-----------|
| Α    | 0005200 | RELEASED GENERAL DIMS. | MJS | 9/30/2011 |