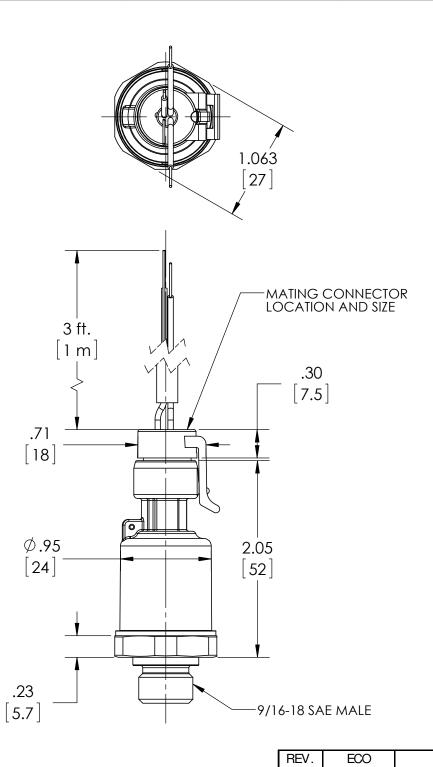

DESCRIPTION

BY

DATE

| DIMENSIONS IN [] ARE MILLIMETERS |      | Α | 0005200              | RELEASED (   | GENERAL DIMS. | MJS | 9/27/2011 |
|----------------------------------|------|---|----------------------|--------------|---------------|-----|-----------|
| This print certified correct for |      |   | General Dimensions   |              |               |     |           |
| Customer's Name                  |      |   | G2 SERIES TRANSDUCER |              |               |     |           |
|                                  |      |   | G27MEVxxG2           |              |               |     |           |
| Customer's Order No.             |      |   | Drawn MJS            | Date 9/27/11 | Date of Issue |     |           |
| Ashcroft Order No.               |      |   | Checked              | Date         | SHEET-1       |     | Rev.      |
| Certified by                     | Date | , | Approved             | Date         | 70A368        | 1   | Α         |