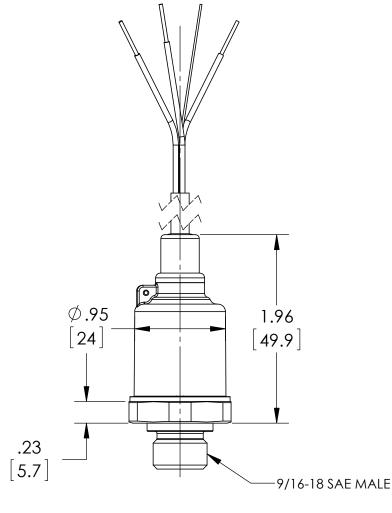

| This print certified cor | rect for |           | General Dimensions   |               |      |  |  |
|--------------------------|----------|-----------|----------------------|---------------|------|--|--|
| Customer's Name          |          |           | G2 SERIES TRANSDUCER |               |      |  |  |
|                          |          |           | G27MEVxxF2           |               |      |  |  |
| Customer's Order         | No.      | Drawn MJS | Date 9/30/11         | Date of Issue |      |  |  |
| Ashcroft Order No.       |          | Checked   | Date                 | SHEET-1       | Rev. |  |  |
| Certified by             | Date     | Approved  | Date                 | 70A3713       | Α    |  |  |