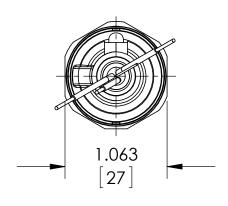

| This print certified cor | rect for |           | General Dimensions   |               |      |  |  |
|--------------------------|----------|-----------|----------------------|---------------|------|--|--|
| Customer's Name          |          |           | G2 SERIES TRANSDUCER |               |      |  |  |
|                          |          |           | G27MEVxxF2           |               |      |  |  |
| Customer's Order         | No.      | Drawn MJS | Date 9/30/11         | Date of Issue |      |  |  |
| Ashcroft Order No.       |          | Checked   | Date                 | SHEET-1       | Rev. |  |  |
| Certified by             | Date     | Approved  | Date                 | 70A3713       | Α    |  |  |