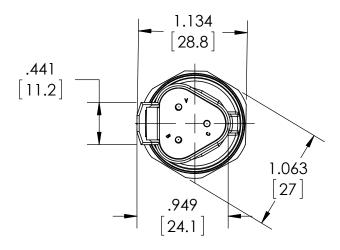

| This print certified correct for | •       |           | General Dimensions               |               |   |  |  |
|----------------------------------|---------|-----------|----------------------------------|---------------|---|--|--|
| Customer's Name                  |         |           | G2 SERIES TRANSDUCER<br>G27MEVDT |               |   |  |  |
| Customer's Order No.             |         | Drawn MJS | Date 8/26/11                     | Date of Issue |   |  |  |
| Ashcroft Order No.               | Checked | Date      | SHEET-1                          | Rev.          |   |  |  |
| Certified by                     | Date    | Approved  | Date                             | 70A3668       | Α |  |  |