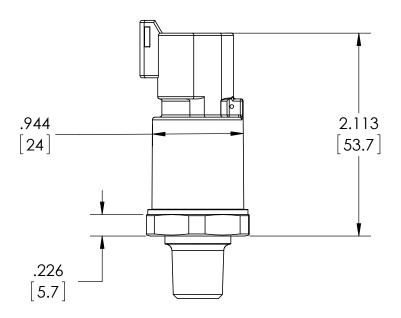

| This print certified correct for | •       |           | General Dimensions               |               |   |  |  |
|----------------------------------|---------|-----------|----------------------------------|---------------|---|--|--|
| Customer's Name                  |         |           | G2 SERIES TRANSDUCER<br>G27MEVDT |               |   |  |  |
| Customer's Order No.             |         | Drawn MJS | Date 8/26/11                     | Date of Issue |   |  |  |
| Ashcroft Order No.               | Checked | Date      | SHEET-1                          | Rev.          |   |  |  |
| Certified by                     | Date    | Approved  | Date                             | 70A3668       | Α |  |  |