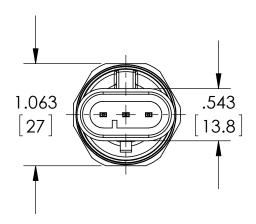

| <u>DIMENSIONS IN [] ARE MILLIMETERS</u> |
|-----------------------------------------|
|-----------------------------------------|

| REV. | ECO     | DESCRIPTION            | BY  | DATE       |
|------|---------|------------------------|-----|------------|
| Α    | 0005200 | RELEASED GENERAL DIMS. | MJS | 10/14/2011 |

| This print certified cor | rect for |           | General Dimensions   |               |      |  |  |
|--------------------------|----------|-----------|----------------------|---------------|------|--|--|
| Customer's Name          |          |           | G2 SERIES TRANSDUCER |               |      |  |  |
|                          |          |           | G27MEVxxAP           |               |      |  |  |
| Customer's Order         | No.      | Drawn MJS | Date 10/14/11        | Date of Issue |      |  |  |
| Ashcroft Order No.       |          | Checked   | Date                 | SHEET-1       | Rev. |  |  |
| Certified by             | Date     | Approved  | Date                 | 70A3752       | Α    |  |  |