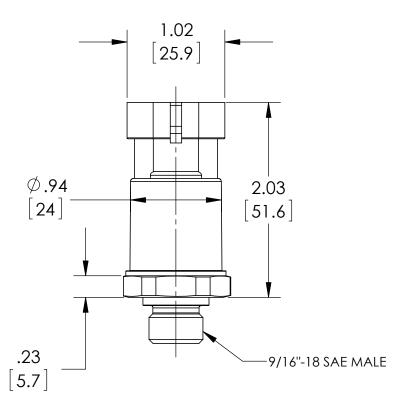

| <u>DIMENSIONS IN [] ARE MILLIMETERS</u> |
|-----------------------------------------|
|-----------------------------------------|

| REV. | ECO     | DESCRIPTION            | BY  | DATE       |
|------|---------|------------------------|-----|------------|
| Α    | 0005200 | RELEASED GENERAL DIMS. | MJS | 10/14/2011 |

| This print certified cor | rect for |           | General Dimensions   |               |      |  |  |
|--------------------------|----------|-----------|----------------------|---------------|------|--|--|
| Customer's Name          |          |           | G2 SERIES TRANSDUCER |               |      |  |  |
|                          |          |           | G27MEVxxAP           |               |      |  |  |
| Customer's Order         | No.      | Drawn MJS | Date 10/14/11        | Date of Issue |      |  |  |
| Ashcroft Order No.       |          | Checked   | Date                 | SHEET-1       | Rev. |  |  |
| Certified by             | Date     | Approved  | Date                 | 70A3752       | Α    |  |  |