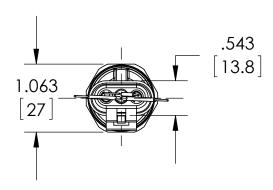

| This print certified correct for Customer's Name |      |           | General Dimensions G2 SERIES TRANSDUCER |               |      |  |  |
|--------------------------------------------------|------|-----------|-----------------------------------------|---------------|------|--|--|
|                                                  |      |           | G27MEVxxA2                              |               |      |  |  |
| Customer's Order No.                             |      | Drawn MJS | Date 10/21/11                           | Date of Issue |      |  |  |
| Ashcroft Order No.                               |      | Checked   | Date                                    | SHEET-1       | Rev. |  |  |
| Certified by                                     | Date | Approved  | Date                                    | 70A3760       | Α    |  |  |