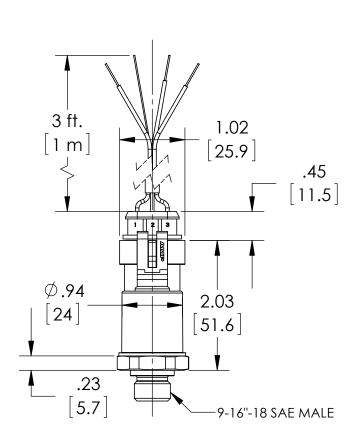

| This print certified correct for Customer's Name |      |           | General Dimensions G2 SERIES TRANSDUCER |               |      |  |  |
|--------------------------------------------------|------|-----------|-----------------------------------------|---------------|------|--|--|
|                                                  |      |           | G27MEVxxA2                              |               |      |  |  |
| Customer's Order No.                             |      | Drawn MJS | Date 10/21/11                           | Date of Issue |      |  |  |
| Ashcroft Order No.                               |      | Checked   | Date                                    | SHEET-1       | Rev. |  |  |
| Certified by                                     | Date | Approved  | Date                                    | 70A3760       | Α    |  |  |