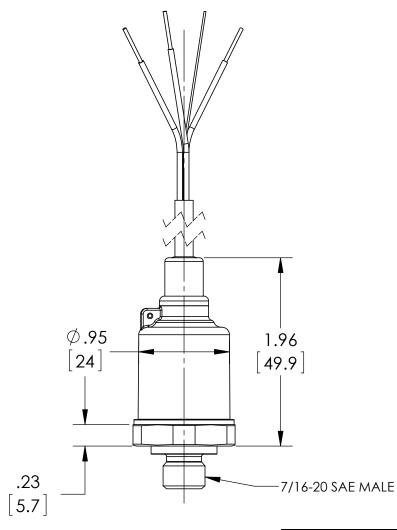

| DIMENSIONS IN [ ] | ARE MILLIMETERS |
|-------------------|-----------------|

| REV | . ECO   | DESCRIPTION            | BY  | DATE      |
|-----|---------|------------------------|-----|-----------|
| Α   | 0005200 | RELEASED GENERAL DIMS. | MJS | 9/30/2011 |

| This print certified cor | rect for  |              | General Dimensions   |         |      |  |  |
|--------------------------|-----------|--------------|----------------------|---------|------|--|--|
| Customer's Name          |           |              | G2 SERIES TRANSDUCER |         |      |  |  |
|                          |           |              | G27MEKxxF2           |         |      |  |  |
| Customer's Order         | Drawn MJS | Date 9/30/11 | Date of Issue        |         |      |  |  |
| Ashcroft Order No.       |           | Checked      | Date                 | SHEET-1 | Rev. |  |  |
| Certified by             | Date      | Approved     | Date                 | 70A7311 | A    |  |  |