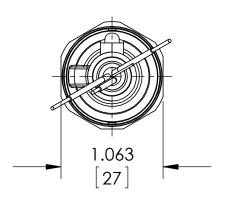

| DIMENSIONS IN [ ] | ARE MILLIMETERS |
|-------------------|-----------------|

| REV | . ECO   | DESCRIPTION            | BY  | DATE      |
|-----|---------|------------------------|-----|-----------|
| Α   | 0005200 | RELEASED GENERAL DIMS. | MJS | 9/30/2011 |