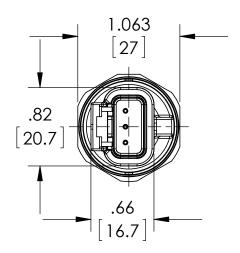

| This print certified cor | rect for |           | General Dimensions   |               |      |  |  |
|--------------------------|----------|-----------|----------------------|---------------|------|--|--|
| Customer's Name          |          |           | G2 SERIES TRANSDUCER |               |      |  |  |
|                          |          |           | G27MEKxxDS           |               |      |  |  |
| Customer's Order         | No.      | Drawn MJS | Date 10/14/11        | Date of Issue |      |  |  |
| Ashcroft Order No.       |          | Checked   | Date                 | SHEET-1       | Rev. |  |  |
| Certified by             | Date     | Approved  | Date                 | 70A3734       | Α    |  |  |