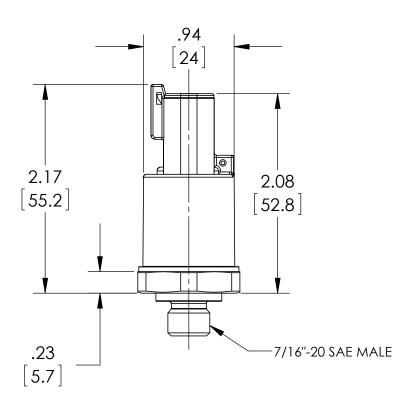

| This print certified cor | rect for |           | General Dimensions   |               |      |  |  |
|--------------------------|----------|-----------|----------------------|---------------|------|--|--|
| Customer's Name          |          |           | G2 SERIES TRANSDUCER |               |      |  |  |
|                          |          |           | G27MEKxxDS           |               |      |  |  |
| Customer's Order         | No.      | Drawn MJS | Date 10/14/11        | Date of Issue |      |  |  |
| Ashcroft Order No.       |          | Checked   | Date                 | SHEET-1       | Rev. |  |  |
| Certified by             | Date     | Approved  | Date                 | 70A3734       | Α    |  |  |