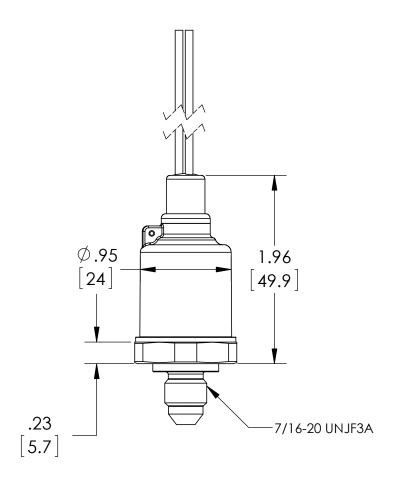

| DIMENSIONS IN I | [] ARE MILLIMETERS |
|-----------------|--------------------|

| REV. | ECO     | DESCRIPTION            | BY  | DATE      |
|------|---------|------------------------|-----|-----------|
| Α    | 0005200 | RELEASED GENERAL DIMS. | MJS | 9/30/2011 |

| This print certified corr | ect for                          |           | General Dimensions   |               |   |  |
|---------------------------|----------------------------------|-----------|----------------------|---------------|---|--|
| Customer's Name           |                                  |           | G2 SERIES TRANSDUCER |               |   |  |
|                           |                                  |           | G27M76xxW2           |               |   |  |
| Customer's Order No.      |                                  | Drawn MJS | Date 9/30/11         | Date of Issue |   |  |
| Ashcroft Order No         | rder No. Checked Date SHEET-1 Re |           | Rev.                 |               |   |  |
| Certified by              | Date                             | Approved  | Date                 | 70A3707       | Α |  |