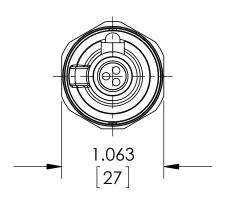

| DIMENSIONS IN I | [] ARE MILLIMETERS |
|-----------------|--------------------|

| REV. | ECO     | DESCRIPTION            | BY  | DATE      |
|------|---------|------------------------|-----|-----------|
| Α    | 0005200 | RELEASED GENERAL DIMS. | MJS | 9/30/2011 |

| This print certified corr | ect for                          |           | General Dimensions   |               |   |  |
|---------------------------|----------------------------------|-----------|----------------------|---------------|---|--|
| Customer's Name           |                                  |           | G2 SERIES TRANSDUCER |               |   |  |
|                           |                                  |           | G27M76xxW2           |               |   |  |
| Customer's Order No.      |                                  | Drawn MJS | Date 9/30/11         | Date of Issue |   |  |
| Ashcroft Order No         | rder No. Checked Date SHEET-1 Re |           | Rev.                 |               |   |  |
| Certified by              | Date                             | Approved  | Date                 | 70A3707       | Α |  |