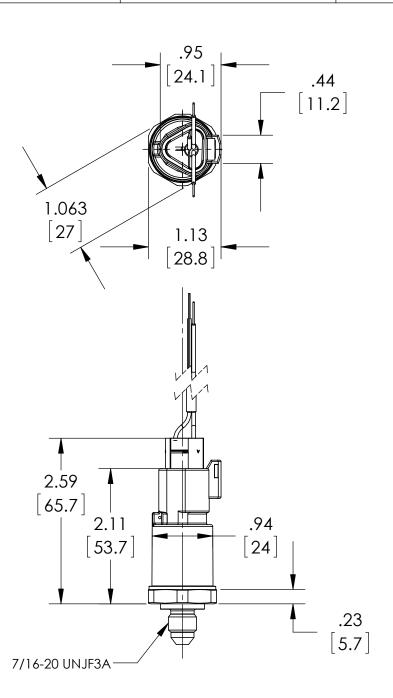

| <u>RS</u> | Α | 0005200            | RELEASED GENERAL DIMS. |  | 10/7/2011 |  |
|-----------|---|--------------------|------------------------|--|-----------|--|
|           |   | General Dimensions |                        |  |           |  |
|           |   |                    | G2 SERIES TRANSDUCER   |  |           |  |

|                    |      |           | G27M76xxT2   |               |      |  |  |
|--------------------|------|-----------|--------------|---------------|------|--|--|
| Customer's Order   | No.  | Drawn MJS | Date 10/7/11 | Date of Issue |      |  |  |
| Ashcroft Order No. |      | Checked   | Date         | SHEET-1       | Rev. |  |  |
| Certified by       | Date | Approved  | Date         | 70A3730       | Α    |  |  |