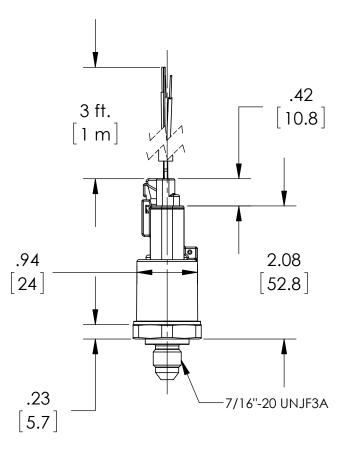

| This print certified corre Customer's Name |      | General Dimensions<br>G2 SERIES TRANSDUCER |               |               |      |  |
|--------------------------------------------|------|--------------------------------------------|---------------|---------------|------|--|
|                                            |      | G27M76xxS2                                 |               |               |      |  |
| Customer's Order N                         | 0.   | Drawn MJS                                  | Date 10/14/11 | Date of Issue |      |  |
| Ashcroft Order No.                         |      | Checked                                    | Date          | SHEET-1       | Rev. |  |
| Certified by                               | Date | Approved                                   | Date          | 70A3746       | Α    |  |