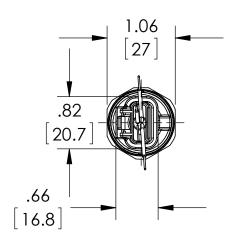

| This print certified corre Customer's Name |      | General Dimensions<br>G2 SERIES TRANSDUCER |               |               |      |  |
|--------------------------------------------|------|--------------------------------------------|---------------|---------------|------|--|
|                                            |      | G27M76xxS2                                 |               |               |      |  |
| Customer's Order N                         | 0.   | Drawn MJS                                  | Date 10/14/11 | Date of Issue |      |  |
| Ashcroft Order No.                         |      | Checked                                    | Date          | SHEET-1       | Rev. |  |
| Certified by                               | Date | Approved                                   | Date          | 70A3746       | Α    |  |