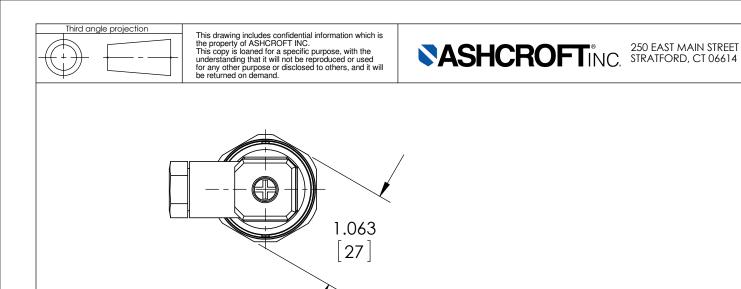

|                                                     |      | REV. | ECO                                        | DESC         | RIPTION       | BY  | DATE      |
|-----------------------------------------------------|------|------|--------------------------------------------|--------------|---------------|-----|-----------|
| <u>DIMENSIONS IN [] ARE MILLIMETERS</u>             |      | Α    | 0005200                                    | RELEASED     | GENERAL DIMS. | MJS | 9/30/2011 |
| This print certified correct for<br>Customer's Name |      |      | General Dimensions<br>G2 SERIES TRANSDUCER |              |               |     |           |
|                                                     |      |      | G27M76xxM1                                 |              |               |     |           |
| Customer's Order No.                                |      | Di   | rawn MJS                                   | Date 9/30/11 | Date of Issue |     |           |
| Ashcroft Order No.                                  |      |      | necked                                     | Date         | SHEET-1       |     | Rev.      |
| Certified by                                        | Date | A    | oproved                                    | Date         | 70A369        | 9   | A         |