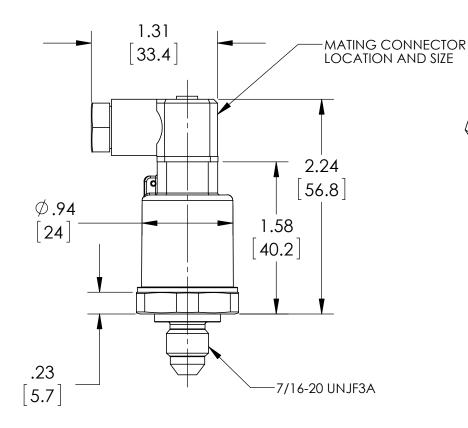

|                                                     |      | REV. | ECO                                        | DESC         | RIPTION       | BY  | DATE      |
|-----------------------------------------------------|------|------|--------------------------------------------|--------------|---------------|-----|-----------|
| <u>DIMENSIONS IN [] ARE MILLIMETERS</u>             |      | Α    | 0005200                                    | RELEASED     | GENERAL DIMS. | MJS | 9/30/2011 |
| This print certified correct for<br>Customer's Name |      |      | General Dimensions<br>G2 SERIES TRANSDUCER |              |               |     |           |
|                                                     |      |      | G27M76xxM1                                 |              |               |     |           |
| Customer's Order No.                                |      | Di   | rawn MJS                                   | Date 9/30/11 | Date of Issue |     |           |
| Ashcroft Order No.                                  |      |      | necked                                     | Date         | SHEET-1       |     | Rev.      |
| Certified by                                        | Date | A    | oproved                                    | Date         | 70A369        | 9   | A         |