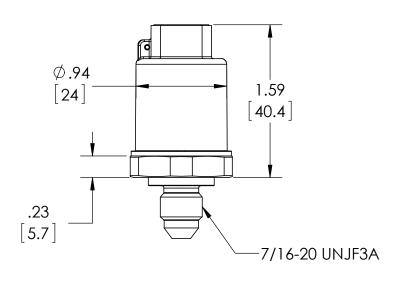

| This print certified cor |      | General Dimensions |                      |               |      |  |
|--------------------------|------|--------------------|----------------------|---------------|------|--|
| Customer's Name          |      |                    | G2 SERIES TRANSDUCER |               |      |  |
|                          |      |                    | G27M76xxHM           |               |      |  |
| Customer's Order No.     |      | Drawn MJS          | Date 9/30/11         | Date of Issue |      |  |
| Ashcroft Order No.       |      | Checked            | Date                 | SHEET-1       | Rev. |  |
| Certified by             | Date | Approved           | Date                 | 70A3691       | Α    |  |