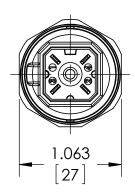

| This print certified cor |      | General Dimensions |                      |               |      |  |
|--------------------------|------|--------------------|----------------------|---------------|------|--|
| Customer's Name          |      |                    | G2 SERIES TRANSDUCER |               |      |  |
|                          |      |                    | G27M76xxHM           |               |      |  |
| Customer's Order No.     |      | Drawn MJS          | Date 9/30/11         | Date of Issue |      |  |
| Ashcroft Order No.       |      | Checked            | Date                 | SHEET-1       | Rev. |  |
| Certified by             | Date | Approved           | Date                 | 70A3691       | Α    |  |