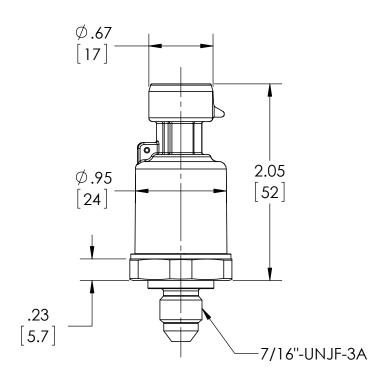

| This print certified cor | rect for |           | General Dimensions   |               |      |  |  |  |
|--------------------------|----------|-----------|----------------------|---------------|------|--|--|--|
| Customer's Name          |          |           | G2 SERIES TRANSDUCER |               |      |  |  |  |
|                          |          |           | G27M76xxGN           |               |      |  |  |  |
| Customer's Order No.     |          | Drawn MJS | Date 9/23/11         | Date of Issue |      |  |  |  |
| Ashcroft Order No.       |          | Checked   | Date                 | SHEET-1       | Rev. |  |  |  |
| Certified by             | Date     | Approved  | Date                 | 70A3675       | Α    |  |  |  |