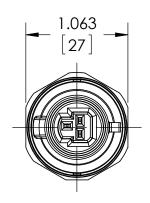

| This print certified cor | rect for |           | General Dimensions   |               |      |  |  |  |
|--------------------------|----------|-----------|----------------------|---------------|------|--|--|--|
| Customer's Name          |          |           | G2 SERIES TRANSDUCER |               |      |  |  |  |
|                          |          |           | G27M76xxGN           |               |      |  |  |  |
| Customer's Order No.     |          | Drawn MJS | Date 9/23/11         | Date of Issue |      |  |  |  |
| Ashcroft Order No.       |          | Checked   | Date                 | SHEET-1       | Rev. |  |  |  |
| Certified by             | Date     | Approved  | Date                 | 70A3675       | Α    |  |  |  |