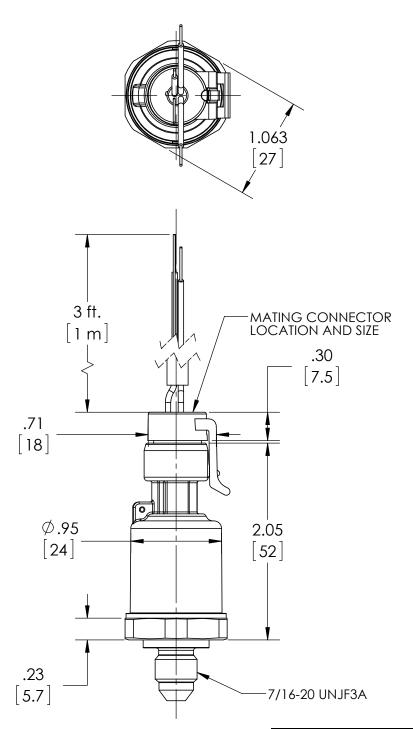

| This print certified corre | ect for   |                      | General Dimensions |         |      |  |
|----------------------------|-----------|----------------------|--------------------|---------|------|--|
| Customer's Name            |           | G2 SERIES TRANSDUCER |                    |         |      |  |
|                            |           |                      | G27M76xxG2         |         |      |  |
| Customer's Order N         | Drawn MJS | Date 9/27/11         | Date of Issue      |         |      |  |
| Ashcroft Order No.         |           | Checked              | Date               | SHEET-1 | Rev. |  |
| Certified by               | Date      | Approved             | Date               | 70A3683 | Α    |  |