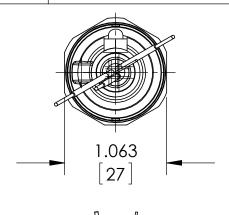

## **DIMENSIONS IN [] ARE MILLIMETERS**

| REV. | ECO     | DESCRIPTION            | BY  | DATE      |
|------|---------|------------------------|-----|-----------|
| Α    | 0005200 | RELEASED GENERAL DIMS. | MJS | 9/30/2011 |

| This print certified corr<br>Customer's Name | ect for |            | General Dimensions G2 SERIES TRANSDUCER |               |      |  |  |
|----------------------------------------------|---------|------------|-----------------------------------------|---------------|------|--|--|
|                                              |         | G27M76xxF2 |                                         |               |      |  |  |
| Customer's Order N                           | No.     | Drawn MJS  | Date 9/30/11                            | Date of Issue |      |  |  |
| Ashcroft Order No                            |         | Checked    | Date                                    | SHEET-1       | Rev. |  |  |
| Certified by                                 | Date    | Approved   | Date                                    | 70A3715       | Α    |  |  |