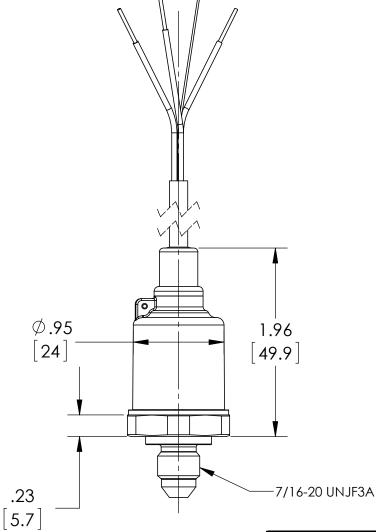

## **DIMENSIONS IN [] ARE MILLIMETERS**

| REV. | ECO     | DESCRIPTION            | BY  | DATE      |
|------|---------|------------------------|-----|-----------|
| Α    | 0005200 | RELEASED GENERAL DIMS. | MJS | 9/30/2011 |

| This print certified corr<br>Customer's Name | ect for |            | General Dimensions G2 SERIES TRANSDUCER |               |      |  |  |
|----------------------------------------------|---------|------------|-----------------------------------------|---------------|------|--|--|
|                                              |         | G27M76xxF2 |                                         |               |      |  |  |
| Customer's Order N                           | No.     | Drawn MJS  | Date 9/30/11                            | Date of Issue |      |  |  |
| Ashcroft Order No                            |         | Checked    | Date                                    | SHEET-1       | Rev. |  |  |
| Certified by                                 | Date    | Approved   | Date                                    | 70A3715       | Α    |  |  |