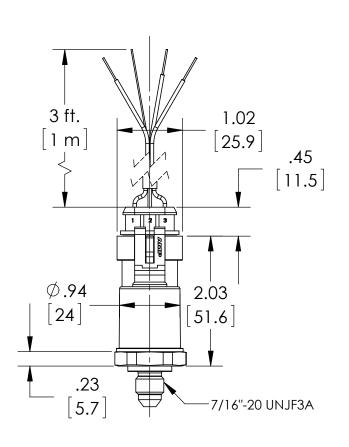

## **DIMENSIONS IN [] ARE MILLIMETERS**

| REV. | ECO     | DESCRIPTION            |     | DATE       |
|------|---------|------------------------|-----|------------|
| Α    | 0005200 | RELEASED GENERAL DIMS. | MJS | 10/21/2011 |

| This print certified cor | rect for |           | General Dimensions   |               |      |  |  |
|--------------------------|----------|-----------|----------------------|---------------|------|--|--|
| Customer's Name          |          |           | G2 SERIES TRANSDUCER |               |      |  |  |
|                          |          |           | G27M76xxA2           |               |      |  |  |
| Customer's Order         | No.      | Drawn MJS | Date 10/21/11        | Date of Issue |      |  |  |
| Ashcroft Order No        | ).       | Checked   | Date                 | SHEET-1       | Rev. |  |  |
| Certified by             | Date     | Approved  | Date                 | 70A3762       | Α    |  |  |