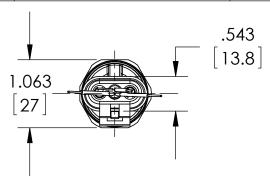

## **DIMENSIONS IN [] ARE MILLIMETERS**

| REV. | ECO     | DESCRIPTION            |     | DATE       |
|------|---------|------------------------|-----|------------|
| Α    | 0005200 | RELEASED GENERAL DIMS. | MJS | 10/21/2011 |

| This print certified cor | rect for |           | General Dimensions   |               |      |  |  |
|--------------------------|----------|-----------|----------------------|---------------|------|--|--|
| Customer's Name          |          |           | G2 SERIES TRANSDUCER |               |      |  |  |
|                          |          |           | G27M76xxA2           |               |      |  |  |
| Customer's Order         | No.      | Drawn MJS | Date 10/21/11        | Date of Issue |      |  |  |
| Ashcroft Order No        | ).       | Checked   | Date                 | SHEET-1       | Rev. |  |  |
| Certified by             | Date     | Approved  | Date                 | 70A3762       | Α    |  |  |