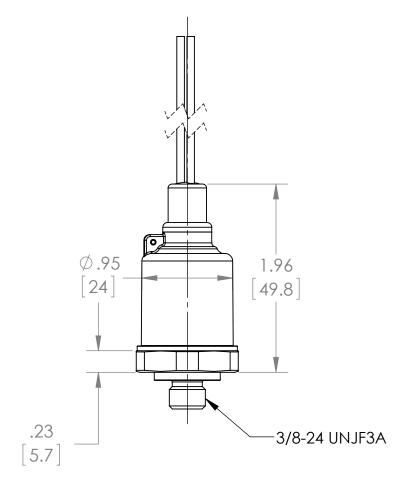

| This print certified corre |           | General Dimensions   |               |         |   |  |
|----------------------------|-----------|----------------------|---------------|---------|---|--|
| Customer's Name            |           | G2 SERIES TRANSDUCER |               |         |   |  |
|                            |           | G27M38xxW2           |               |         |   |  |
| Customer's Order N         | Drawn MJS | Date 9/30/11         | Date of Issue |         |   |  |
| Ashcroft Order No.         | Checked   | Date                 | SHEET-1       | Rev.    |   |  |
| Certified by               | Date      | Approved             | Date          | 70A3706 | Α |  |