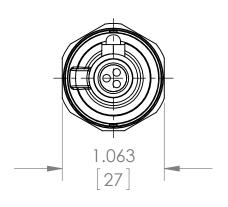

| This print certified corre |           | General Dimensions   |               |         |   |  |
|----------------------------|-----------|----------------------|---------------|---------|---|--|
| Customer's Name            |           | G2 SERIES TRANSDUCER |               |         |   |  |
|                            |           | G27M38xxW2           |               |         |   |  |
| Customer's Order N         | Drawn MJS | Date 9/30/11         | Date of Issue |         |   |  |
| Ashcroft Order No.         | Checked   | Date                 | SHEET-1       | Rev.    |   |  |
| Certified by               | Date      | Approved             | Date          | 70A3706 | Α |  |