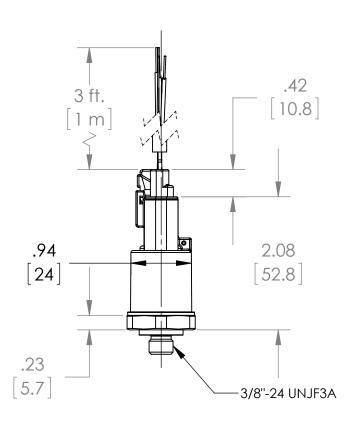

Date

70A3745

A

| DIVISION ON INTERPO              | REV. | ECO                  | DESCRIPTION   |               | BY  | DATE       |
|----------------------------------|------|----------------------|---------------|---------------|-----|------------|
| DIMENSIONS IN [] ARE MILLIMETERS | Α    | 0005200              | RELEASED (    | GENERAL DIMS. | MJS | 10/14/2011 |
| This print certified correct for |      | General Dimensions   |               |               |     |            |
| Customer's Name                  |      | G2 SERIES TRANSDUCER |               |               |     |            |
|                                  |      | G27M38xxS2           |               |               |     |            |
| Customer's Order No.             | Dr   | awn MJS              | Date 10/14/11 | Date of Issue |     |            |
| Ashcroft Order No.               | Ch   | necked               | Date          | SHEET-1       |     | Rev.       |