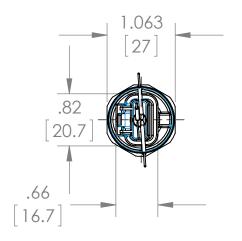

Date

70A3745

A

| DIVISION ON INTERPO              | REV. | ECO                  | DESCRIPTION   |               | BY  | DATE       |
|----------------------------------|------|----------------------|---------------|---------------|-----|------------|
| DIMENSIONS IN [] ARE MILLIMETERS | Α    | 0005200              | RELEASED (    | GENERAL DIMS. | MJS | 10/14/2011 |
| This print certified correct for |      | General Dimensions   |               |               |     |            |
| Customer's Name                  |      | G2 SERIES TRANSDUCER |               |               |     |            |
|                                  |      | G27M38xxS2           |               |               |     |            |
| Customer's Order No.             | Dr   | awn MJS              | Date 10/14/11 | Date of Issue |     |            |
| Ashcroft Order No.               | Ch   | necked               | Date          | SHEET-1       |     | Rev.       |