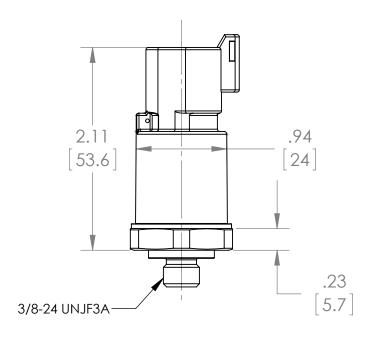

| DIMENSIONS IN [] ARE MILLIMETERS |  | 7. ECO DESCRIPTION             |  |     | DATE      |  |  |  |
|----------------------------------|--|--------------------------------|--|-----|-----------|--|--|--|
|                                  |  | 0005200 RELEASED GENERAL DIMS. |  | MJS | 10/7/2011 |  |  |  |
| This print certified correct for |  | General Dimensions             |  |     |           |  |  |  |
| Customer's Name                  |  | G2 SERIES TRANSDUCER           |  |     |           |  |  |  |
|                                  |  | G27M38xxDT                     |  |     |           |  |  |  |

|                      |      | G27M38xxDT |              |               |      |  |  |
|----------------------|------|------------|--------------|---------------|------|--|--|
| Customer's Order No. |      | Drawn MJS  | Date 10/7/11 | Date of Issue |      |  |  |
| Ashcroft Order No.   |      | Checked    | Date         | SHEET-1       | Rev. |  |  |
| Certified by         | Date | Approved   | Date         | 70A3721       | Α    |  |  |