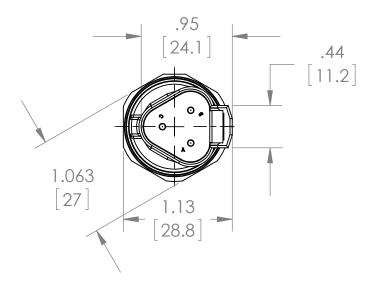

| DIMENSIONS IN [] ARE MILLIMETERS |  | 7. ECO DESCRIPTION             |  |     | DATE      |  |  |  |
|----------------------------------|--|--------------------------------|--|-----|-----------|--|--|--|
|                                  |  | 0005200 RELEASED GENERAL DIMS. |  | MJS | 10/7/2011 |  |  |  |
| This print certified correct for |  | General Dimensions             |  |     |           |  |  |  |
| Customer's Name                  |  | G2 SERIES TRANSDUCER           |  |     |           |  |  |  |
|                                  |  | G27M38xxDT                     |  |     |           |  |  |  |

|                      |      | G27M38xxDT |              |               |      |  |  |
|----------------------|------|------------|--------------|---------------|------|--|--|
| Customer's Order No. |      | Drawn MJS  | Date 10/7/11 | Date of Issue |      |  |  |
| Ashcroft Order No.   |      | Checked    | Date         | SHEET-1       | Rev. |  |  |
| Certified by         | Date | Approved   | Date         | 70A3721       | Α    |  |  |