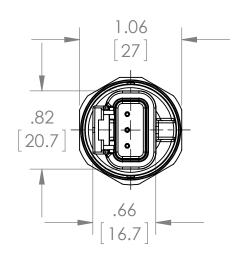

| This print certified correct for General |      |   | General              | Dimensions    |               |      |  |
|------------------------------------------|------|---|----------------------|---------------|---------------|------|--|
| Customer's Name                          |      |   | G2 SERIES TRANSDUCER |               |               |      |  |
|                                          |      |   | G27M38xxDS           |               |               |      |  |
| Customer's Order No.                     |      |   | Drawn MJS            | Date 10/14/11 | Date of Issue |      |  |
| Ashcroft Order No.                       |      | C | Checked              | Date          | SHEET-1       | Rev. |  |
| Certified by                             | Date | F | Approved             | Date          | 70A3737       | Α    |  |