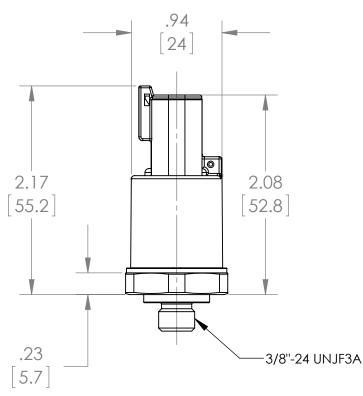

| This print certified correct for General |      |   | General              | Dimensions    |               |      |  |
|------------------------------------------|------|---|----------------------|---------------|---------------|------|--|
| Customer's Name                          |      |   | G2 SERIES TRANSDUCER |               |               |      |  |
|                                          |      |   | G27M38xxDS           |               |               |      |  |
| Customer's Order No.                     |      |   | Drawn MJS            | Date 10/14/11 | Date of Issue |      |  |
| Ashcroft Order No.                       |      | C | Checked              | Date          | SHEET-1       | Rev. |  |
| Certified by                             | Date | F | Approved             | Date          | 70A3737       | Α    |  |