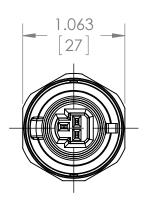

| REV. | ECO     | DESCRIPTION            | BY  | DATE      |
|------|---------|------------------------|-----|-----------|
| Α    | 0005200 | RELEASED GENERAL DIMS. | MJS | 9/23/2011 |

| This print certified cor |      |           | General Dimensions   |               |      |  |  |
|--------------------------|------|-----------|----------------------|---------------|------|--|--|
| Customer's Name          |      |           | G2 SERIES TRANSDUCER |               |      |  |  |
|                          |      |           | G27M33xxGN           |               |      |  |  |
| Customer's Order         | No.  | Drawn MJS | Date 9/23/11         | Date of Issue |      |  |  |
| Ashcroft Order No        | ).   | Checked   | Date                 | SHEET-1       | Rev. |  |  |
| Certified by             | Date | Approved  | Date                 | 70A3672       | Α    |  |  |