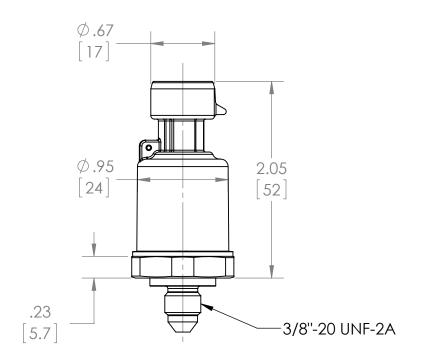

| REV. | ECO     | DESCRIPTION            | BY  | DATE      |
|------|---------|------------------------|-----|-----------|
| Α    | 0005200 | RELEASED GENERAL DIMS. | MJS | 9/23/2011 |

| This print certified cor |      |           | General Dimensions   |               |      |  |  |
|--------------------------|------|-----------|----------------------|---------------|------|--|--|
| Customer's Name          |      |           | G2 SERIES TRANSDUCER |               |      |  |  |
|                          |      |           | G27M33xxGN           |               |      |  |  |
| Customer's Order         | No.  | Drawn MJS | Date 9/23/11         | Date of Issue |      |  |  |
| Ashcroft Order No        | ).   | Checked   | Date                 | SHEET-1       | Rev. |  |  |
| Certified by             | Date | Approved  | Date                 | 70A3672       | Α    |  |  |