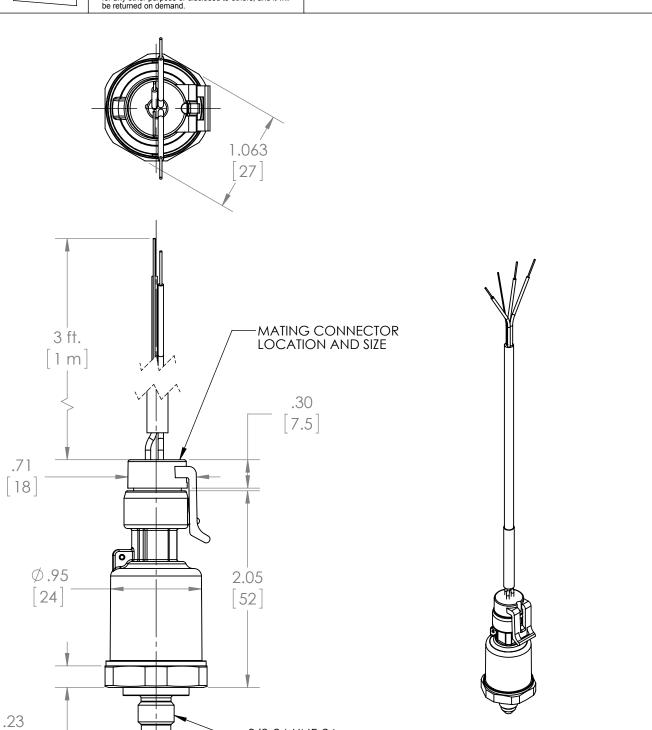

| This print certified cor | rect for |           | General Dimensions   |               |      |  |  |  |
|--------------------------|----------|-----------|----------------------|---------------|------|--|--|--|
| Customer's Name          |          |           | G2 SERIES TRANSDUCER |               |      |  |  |  |
|                          |          |           | G27M33xxG2           |               |      |  |  |  |
| Customer's Order         | No.      | Drawn MJS | Date 9/27/11         | Date of Issue |      |  |  |  |
| Ashcroft Order No.       |          | Checked   | Date                 | SHEET-1       | Rev. |  |  |  |
| Certified by             | Date     | Approved  | Date                 | 70A3680       | A    |  |  |  |